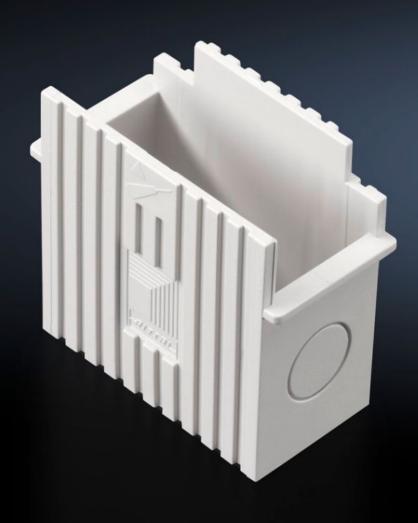

# SK 3110.200 - Bottom-mounted adaptor for enclosure internal thermostat and hygrostat

With mounting option for screwed cable glands, for targeted cable infeed from appropriate equipment such as fan-and-filter units and enclosure heaters. In conjunction with screwed cable glands, it also provides strain relief.