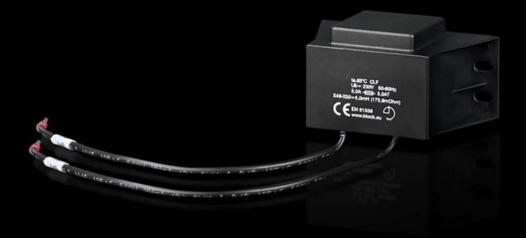

## SK 3124.010 - Line reactor Wall-mounted cooling unit Blue e+ Dynamic

Line reactor for complying with EMC requirements to DNV-CG-0339 Class A.

## Features

| Model No.                               | SK 3124.010            |
|-----------------------------------------|------------------------|
| Packs of                                | 1 pc(s).               |
| To fit Model No.                        | 3184.837               |
|                                         | 3185.837               |
|                                         | 3186.937               |
|                                         | 3187.937               |
| Dimensions                              | Width: 40 mm           |
|                                         | Height: 44 mm          |
|                                         | Length: 76 mm          |
| Operating temperature range             | 0 °C85 °C              |
| Rated operating voltage                 | 230 V, 1~, 50 Hz/60 Hz |
| IP protection category to IEC 60<br>529 | IP 00                  |
| Net weight                              | 0.3                    |
| Gross weight                            | 0.382                  |
| Customs tariff number                   | 85059090               |
| EAN                                     | 4028177039483          |