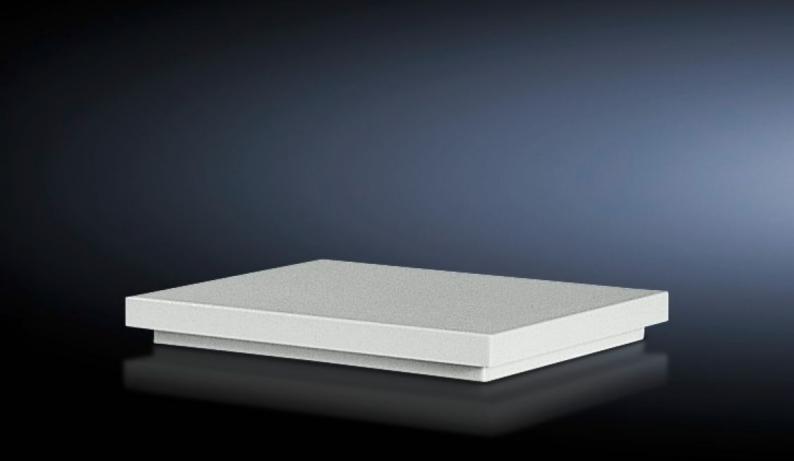

## SK 3169.007 - Roof-mounted fan, roof vent

May be installed in any sufficiently large roof surface, air throughput 360 m3/h.

#### **Features**

| Model No.                            | SK 3169.007                                                                                                                          |
|--------------------------------------|--------------------------------------------------------------------------------------------------------------------------------------|
| Design                               | Unit ready for connection with built-in radial fan                                                                                   |
| Product modification                 | Mounting cut-outs are not compatible. If reusing the roof plate, adaptor frame 5050.700 is required.                                 |
| Material                             | Sheet steel, spray-finished                                                                                                          |
| Colour                               | RAL 7035                                                                                                                             |
| Supply includes                      | Sealing and assembly parts                                                                                                           |
|                                      | Drilling template                                                                                                                    |
|                                      | Connection cable (3 m)                                                                                                               |
| Rated operating voltage              | 115 V, 1~, 50 Hz/60 Hz                                                                                                               |
| Power consumption Pel                | At 50 Hz: 65 W                                                                                                                       |
| Rated current max.                   | At 50 Hz: 0.55 A                                                                                                                     |
| Dimensions                           | Width: 420 mm                                                                                                                        |
|                                      | Height: 95 mm                                                                                                                        |
|                                      | Depth: 340 mm                                                                                                                        |
| Mounting cut-out                     | Cut-out width: 345 mm                                                                                                                |
|                                      | Cut-out depth: 265 mm                                                                                                                |
| IP protection category to IEC 60 529 | IP 43                                                                                                                                |
| Note                                 | Via additional installation of the filter holder with filter mat, a protection category of IP 44 is achieved with roof vent 3148.007 |
| Operating temperature range          | -10 °C60 °C                                                                                                                          |
| Noise level                          | At 50 Hz: 53 dB(A)                                                                                                                   |
| Packs of                             | 1 pc(s).                                                                                                                             |
| Net weight                           | 5.828                                                                                                                                |
|                                      |                                                                                                                                      |