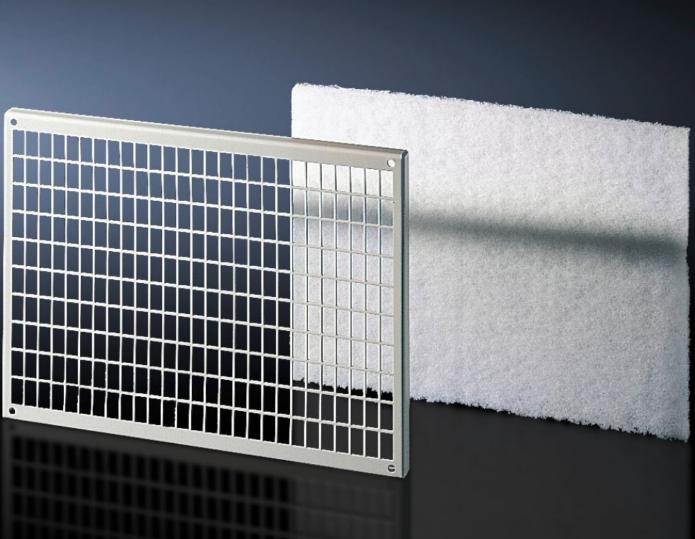

## SK 3174.000 - Chopped-fibre filter mat

Spare filter mats for roof-mounted fans, fan-and-filter units or thermoelectric coolers, for effective protection of enclosure components from dirt, dust and water.

## Features

| Model No.             | SK 3174.000                                                                                                                                                                                                                                                                                                |
|-----------------------|------------------------------------------------------------------------------------------------------------------------------------------------------------------------------------------------------------------------------------------------------------------------------------------------------------|
| Design                | For filter holders                                                                                                                                                                                                                                                                                         |
| Product description   | Made of chopped-fibre mat with a progressive structure.<br>Temperature-resistant to 100 °C, self-extinguishing category F1 to<br>DIN 53 438. Dust-laden air side: Open structure. Clean-air side:<br>Closed structure. Reliable filtering of virtually all types of dust from<br>a particle size of 10 µm. |
| Material              | Chemical fibres                                                                                                                                                                                                                                                                                            |
| Note                  | Performance data, protection category and device approvals are only guaranteed when used in conjunction with original Rittal filter mats.                                                                                                                                                                  |
| To fit Model No.      | 3175.000                                                                                                                                                                                                                                                                                                   |
| Dimensions            | Width: 338 mm<br>Height: 242 mm<br>Depth: 17 mm                                                                                                                                                                                                                                                            |
| Filter class          | to DIN EN 779: G2                                                                                                                                                                                                                                                                                          |
| Packs of              | 3 pc(s).                                                                                                                                                                                                                                                                                                   |
| Net weight            | 0.045                                                                                                                                                                                                                                                                                                      |
| Gross weight          | 0.08                                                                                                                                                                                                                                                                                                       |
| Customs tariff number | 56039390                                                                                                                                                                                                                                                                                                   |
| EAN                   | 4028177038158                                                                                                                                                                                                                                                                                              |
| ETIM 9                | EC002513                                                                                                                                                                                                                                                                                                   |
| ETIM 8                | EC002513                                                                                                                                                                                                                                                                                                   |
| ECLASS 8.0            | 27180706                                                                                                                                                                                                                                                                                                   |
|                       |                                                                                                                                                                                                                                                                                                            |