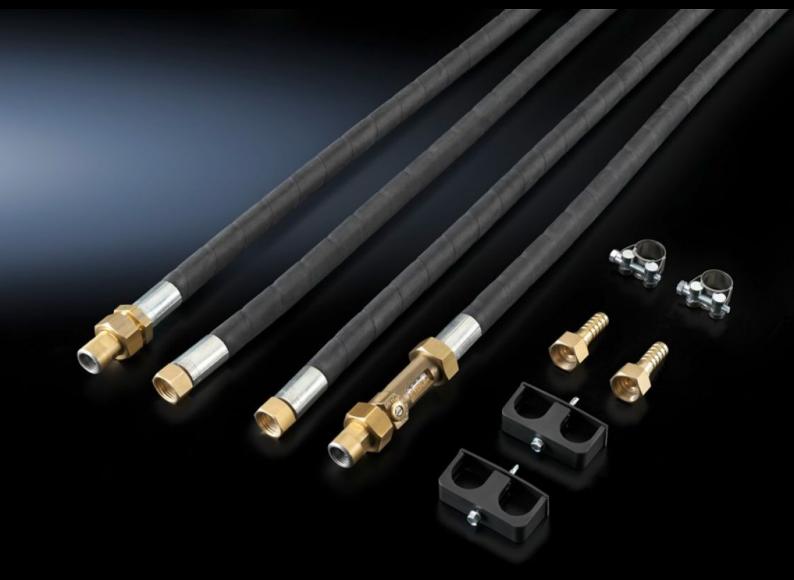

# SK 3201.990 - Connection set for air-water heat exchangers

For professional laying of water connections and regulation of volumetric flow.

#### **Features**

| Model No.                                | SK 3201.990                                                                                                                                                         |
|------------------------------------------|---------------------------------------------------------------------------------------------------------------------------------------------------------------------|
| Product description                      | For professional laying of water connections and regulation of volumetric flow. The pressure hoses may be cut to length individually, depending on the application. |
| Material                                 | Water-carrying parts EPDM/brass                                                                                                                                     |
| Supply includes                          | Hose for water return  Hose for water inlet including regulator valve for regulating the volumetric flow (setting range 3 to 12 l/min)  Assembly parts              |
| Length                                   | 3.600 mm                                                                                                                                                            |
| Water connections                        | G %" internal thread                                                                                                                                                |
| To fit Model No.                         | 3209.XX0<br>3210.XX0<br>3216.480<br>3363.XX0<br>3364.XX0<br>3373.XX0<br>3374.XX0                                                                                    |
| Dimensions                               | Length: 3,600 mm                                                                                                                                                    |
| Permissible operating pressure (p. max.) | 1 - 10 bar                                                                                                                                                          |
| Packs of                                 | 1 pc(s).                                                                                                                                                            |
| Net weight                               | 4                                                                                                                                                                   |
| Gross weight                             | 4.58                                                                                                                                                                |
| Customs tariff number                    | 85444290                                                                                                                                                            |