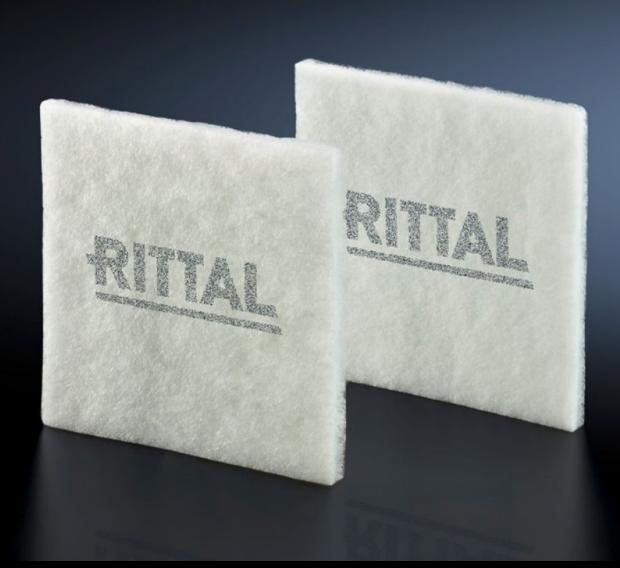

## SK 3237.055 - Chopped-fibre filter mat

Spare filter mats for roof-mounted fans, fan-and-filter units or thermoelectric coolers, for effective protection of enclosure components from dirt, dust and water.

#### **Features**

| Model No.           | SK 3237.055                                                                                                                                                                                                                                                                                          |
|---------------------|------------------------------------------------------------------------------------------------------------------------------------------------------------------------------------------------------------------------------------------------------------------------------------------------------|
| Design              | for filter fans                                                                                                                                                                                                                                                                                      |
| Product description | Made of chopped-fibre mat with a progressive structure. Temperature-resistant to 100 °C, self-extinguishing category F1 to DIN 53 438. Dust-laden air side: Open structure. Clean-air side: Closed structure. Reliable filtering of virtually all types of dust from a particle size of 10 $\mu m$ . |
| Material            | Chemical fibres                                                                                                                                                                                                                                                                                      |
| Colour              | White                                                                                                                                                                                                                                                                                                |
| Note                | No suitable for use in EMC filter fans.                                                                                                                                                                                                                                                              |
| To fit Model No.    | 3237.3xx/3237.7xx                                                                                                                                                                                                                                                                                    |
| Dimensions          | Width: 89 mm<br>Height: 89 mm<br>Depth: 10 mm                                                                                                                                                                                                                                                        |
| Filter class        | to DIN EN 779: G2<br>to DIN EN ISO 16890: ISO Coarse 50%                                                                                                                                                                                                                                             |
| Packs of            | 50 pc(s).                                                                                                                                                                                                                                                                                            |
| Net weight          | 0.05                                                                                                                                                                                                                                                                                                 |
| Gross weight        | 0.164                                                                                                                                                                                                                                                                                                |