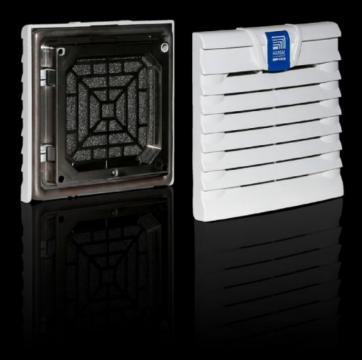

## SK 3237.060 - Outlet filter EMC

For ventilation by convection, an outlet filter can be fitted in both the upper and lower sections of the enclosure.

#### **Features**

| Model No.                            | SK 3237.060                                                                                                        |
|--------------------------------------|--------------------------------------------------------------------------------------------------------------------|
| Design                               | EMC                                                                                                                |
| Product description                  | For ventilation by convection, an outlet filter can be installed in the upper and lower sections of the enclosure. |
| Material                             | ABS                                                                                                                |
| Colour                               | RAL 7035                                                                                                           |
| Supply includes                      | Outlet filter<br>EMC filter mat                                                                                    |
| Mounting cut-out                     | Cut-out width: 92 mm<br>Cut-out height: 92 mm                                                                      |
| To fit Model No.                     | SK 3237.6xx                                                                                                        |
| Dimensions                           | Width: 116.5 mm<br>Height: 116.5 mm<br>Depth: 16 mm                                                                |
| IP protection category to IEC 60 529 | IP54 incl. EMC filter mat<br>IP 56 with EMC filter mat and hose-proof hood                                         |
| Packs of                             | 1 pc(s).                                                                                                           |
| Net weight                           | 0.1                                                                                                                |
| Gross weight                         | 0.148                                                                                                              |
|                                      |                                                                                                                    |