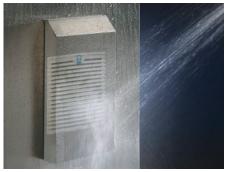

# SK 3238.080 - Hose-proof hood to increase the protection category

Particularly for applications in the food industry, the hose-proof hood prevents the ingress of damp. The protection category IP 56 is achieved in conjunction with a standard filter.

#### **Features**

| Model No.                               | SK 3238.080                                                                                                                  |
|-----------------------------------------|------------------------------------------------------------------------------------------------------------------------------|
| Product description                     | For fan-and-filter units/outlet filters. Easy cleaning thanks to exterior silicone coating approved for use with foodstuffs. |
| Material                                | Stainless steel AISI304 - 1.4301 (V2A)<br>Silicone                                                                           |
| To fit Model No.                        | 3238                                                                                                                         |
| Dimensions                              | Width: 176 mm                                                                                                                |
|                                         | Height: 245 mm                                                                                                               |
|                                         | Depth: 55 mm                                                                                                                 |
| Protection category NEMA                | NEMA 1                                                                                                                       |
|                                         | NEMA 12                                                                                                                      |
|                                         | NEMA 3                                                                                                                       |
|                                         | NEMA 3R                                                                                                                      |
|                                         | NEMA 4                                                                                                                       |
|                                         | NEMA 4X                                                                                                                      |
| IP protection category to IEC 60<br>529 | IP 56 when fitted over fan-and-filter unit/outlet filter with filter mat                                                     |
| Packs of                                | 1 pc(s).                                                                                                                     |
| Net weight                              | 1.4                                                                                                                          |
|                                         |                                                                                                                              |