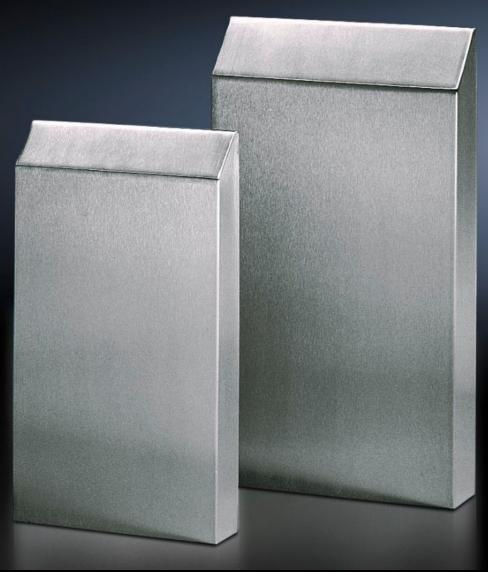

# SK 3238.080 - Hose-proof hood to increase the protection category

Particularly for applications in the food industry, the hose-proof hood prevents the ingress of damp. The protection category IP 56 is achieved in conjunction with a standard filter.

#### **Features**

| Model No.                               | SK 3238.080                                                                                                                  |
|-----------------------------------------|------------------------------------------------------------------------------------------------------------------------------|
| Product description                     | For fan-and-filter units/outlet filters. Easy cleaning thanks to exterior silicone coating approved for use with foodstuffs. |
| Material                                | Stainless steel AISI304 - 1.4301 (V2A)<br>Silicone                                                                           |
| To fit Model No.                        | 3238                                                                                                                         |
| Dimensions                              | Width: 176 mm                                                                                                                |
|                                         | Height: 245 mm                                                                                                               |
|                                         | Depth: 55 mm                                                                                                                 |
| Protection category NEMA                | NEMA 1                                                                                                                       |
|                                         | NEMA 12                                                                                                                      |
|                                         | NEMA 3                                                                                                                       |
|                                         | NEMA 3R                                                                                                                      |
|                                         | NEMA 4                                                                                                                       |
|                                         | NEMA 4X                                                                                                                      |
| IP protection category to IEC 60<br>529 | IP 56 when fitted over fan-and-filter unit/outlet filter with filter mat                                                     |
| Packs of                                | 1 pc(s).                                                                                                                     |
| Net weight                              | 1.4                                                                                                                          |
|                                         |                                                                                                                              |