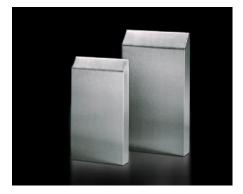

# SK 3238.080 - Hose-proof hood to increase the protection category

Particularly for applications in the food industry, the hose-proof hood prevents the ingress of damp. The protection category IP 56 is achieved in conjunction with a standard filter.

#### **Features**

| Model No.                               | SK 3238.080                                                                                                                  |
|-----------------------------------------|------------------------------------------------------------------------------------------------------------------------------|
| Product description                     | For fan-and-filter units/outlet filters. Easy cleaning thanks to exterior silicone coating approved for use with foodstuffs. |
| Material                                | Stainless steel AISI304 - 1.4301 (V2A)<br>Silicone                                                                           |
| To fit Model No.                        | 3238                                                                                                                         |
| Dimensions                              | Width: 176 mm                                                                                                                |
|                                         | Height: 245 mm                                                                                                               |
|                                         | Depth: 55 mm                                                                                                                 |
| Protection category NEMA                | NEMA 1                                                                                                                       |
|                                         | NEMA 12                                                                                                                      |
|                                         | NEMA 3                                                                                                                       |
|                                         | NEMA 3R                                                                                                                      |
|                                         | NEMA 4                                                                                                                       |
|                                         | NEMA 4X                                                                                                                      |
| IP protection category to IEC 60<br>529 | IP 56 when fitted over fan-and-filter unit/outlet filter with filter mat                                                     |
| Packs of                                | 1 pc(s).                                                                                                                     |
| Net weight                              | 1.4                                                                                                                          |
|                                         |                                                                                                                              |