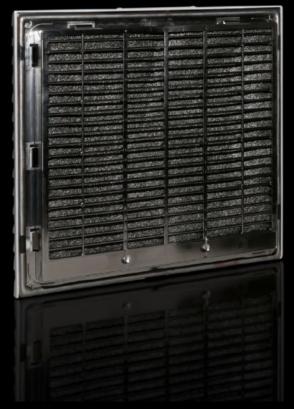

### SK 3240.060 - Outlet filter EMC

For ventilation by convection, an outlet filter can be fitted in both the upper and lower sections of the enclosure.

#### **Features**

| Model No.                            | SK 3240.060                                                                                                        |
|--------------------------------------|--------------------------------------------------------------------------------------------------------------------|
| Design                               | EMC                                                                                                                |
| Product description                  | For ventilation by convection, an outlet filter can be installed in the upper and lower sections of the enclosure. |
| Material                             | ABS                                                                                                                |
| Colour                               | RAL 7035                                                                                                           |
| Supply includes                      | Outlet filter<br>EMC filter mat                                                                                    |
| Mounting cut-out                     | Cut-out width: 224 mm<br>Cut-out height: 224 mm                                                                    |
| To fit Model No.                     | SK 3240.6xx/3241.6xx                                                                                               |
| Dimensions                           | Width: 255 mm<br>Height: 255 mm<br>Depth: 25 mm                                                                    |
| IP protection category to IEC 60 529 | IP54 incl. EMC filter mat IP 56 with EMC filter mat and hose-proof hood                                            |
| Packs of                             | 1 pc(s).                                                                                                           |
| Net weight                           | 0.59                                                                                                               |
| Gross weight                         | 0.599                                                                                                              |
|                                      |                                                                                                                    |