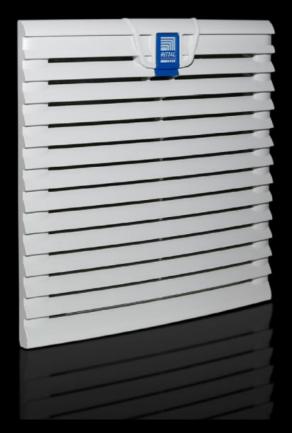

### SK 3240.060 - Outlet filter EMC

For ventilation by convection, an outlet filter can be fitted in both the upper and lower sections of the enclosure.

#### **Features**

| Model No.                            | SK 3240.060                                                                                                        |
|--------------------------------------|--------------------------------------------------------------------------------------------------------------------|
| Design                               | EMC                                                                                                                |
| Product description                  | For ventilation by convection, an outlet filter can be installed in the upper and lower sections of the enclosure. |
| Material                             | ABS                                                                                                                |
| Colour                               | RAL 7035                                                                                                           |
| Supply includes                      | Outlet filter<br>EMC filter mat                                                                                    |
| Mounting cut-out                     | Cut-out width: 224 mm<br>Cut-out height: 224 mm                                                                    |
| To fit Model No.                     | SK 3240.6xx/3241.6xx                                                                                               |
| Dimensions                           | Width: 255 mm<br>Height: 255 mm<br>Depth: 25 mm                                                                    |
| IP protection category to IEC 60 529 | IP54 incl. EMC filter mat IP 56 with EMC filter mat and hose-proof hood                                            |
| Packs of                             | 1 pc(s).                                                                                                           |
| Net weight                           | 0.59                                                                                                               |
| Gross weight                         | 0.599                                                                                                              |
|                                      |                                                                                                                    |