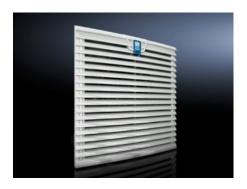

### SK 3240.060 - Outlet filter EMC

For ventilation by convection, an outlet filter can be fitted in both the upper and lower sections of the enclosure.

#### **Features**

| Model No.                            | SK 3240.060                                                                                                        |
|--------------------------------------|--------------------------------------------------------------------------------------------------------------------|
| Design                               | EMC                                                                                                                |
| Product description                  | For ventilation by convection, an outlet filter can be installed in the upper and lower sections of the enclosure. |
| Material                             | ABS                                                                                                                |
| Colour                               | RAL 7035                                                                                                           |
| Supply includes                      | Outlet filter<br>EMC filter mat                                                                                    |
| Mounting cut-out                     | Cut-out width: 224 mm<br>Cut-out height: 224 mm                                                                    |
| To fit Model No.                     | SK 3240.6xx/3241.6xx                                                                                               |
| Dimensions                           | Width: 255 mm<br>Height: 255 mm<br>Depth: 25 mm                                                                    |
| IP protection category to IEC 60 529 | IP54 incl. EMC filter mat IP 56 with EMC filter mat and hose-proof hood                                            |
| Packs of                             | 1 pc(s).                                                                                                           |
| Net weight                           | 0.59                                                                                                               |
| Gross weight                         | 0.599                                                                                                              |
|                                      |                                                                                                                    |