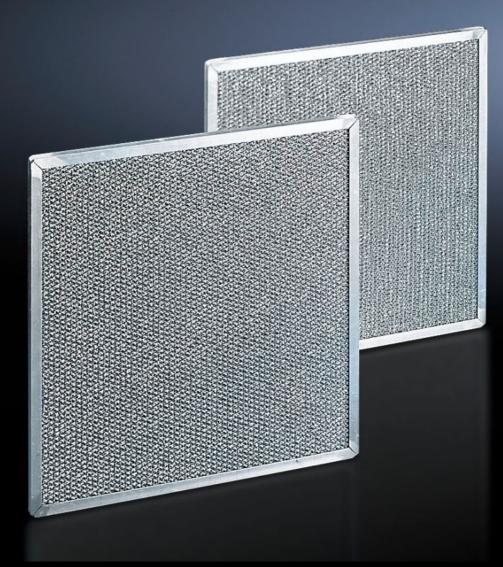

# SK 3286.550 - Metal filter for cooling units, climate control door, section door, air-air heat exchangers and chillers

We recommend the use of washable metal filters, particularly in environments with dusty or oily ambient air. If air or steam condenses on the metal surfaces, any particles that may be present will adhere to the metal and are easily washed out with water or grease-dissolving detergents.

#### **Features**

| Model No.                              | SK 3286.550                                                                                                                                                                                                                                                         |
|----------------------------------------|---------------------------------------------------------------------------------------------------------------------------------------------------------------------------------------------------------------------------------------------------------------------|
| —————————————————————————————————————— |                                                                                                                                                                                                                                                                     |
| Product description                    | Particularly when cooling units are used in dusty and oily environments, it is advisable to use washable metal filters. If air or steam condenses on the metal surfaces, any particles present will adhere to the metal, and can easily be washed out with water or |
|                                        | grease-dissolving detergents.                                                                                                                                                                                                                                       |
| Material                               | Aluminium                                                                                                                                                                                                                                                           |
| To fit Model No.                       | 3335.790                                                                                                                                                                                                                                                            |
|                                        | 3335.830                                                                                                                                                                                                                                                            |
| Dimensions                             | Width: 595 mm                                                                                                                                                                                                                                                       |
|                                        | Height: 780 mm                                                                                                                                                                                                                                                      |
|                                        | Depth: 20 mm                                                                                                                                                                                                                                                        |
| Note on Model No.                      | The dimensions have changed. It is therefore important to note the date when the TopTherm chiller was manufactured. This metal filter is valid for chillers produced up until 23 May, 2019.                                                                         |
| Packs of                               | 1 pc(s).                                                                                                                                                                                                                                                            |
| Net weight                             | 2.04                                                                                                                                                                                                                                                                |
| Gross weight                           | 3.04                                                                                                                                                                                                                                                                |
| Customs tariff number                  | 73269098                                                                                                                                                                                                                                                            |
| EAN                                    | 4028177654013                                                                                                                                                                                                                                                       |
| ETIM 9                                 | EC002513                                                                                                                                                                                                                                                            |
| ETIM 8                                 | EC002513                                                                                                                                                                                                                                                            |
| ECLASS 8.0                             | 27180706                                                                                                                                                                                                                                                            |