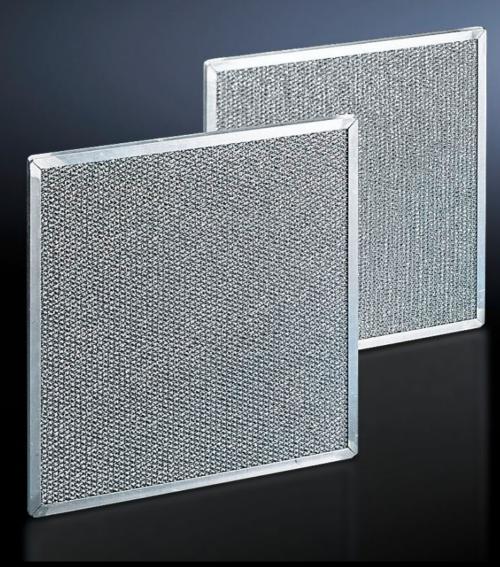

# SK 3286.620 - Metal filter for cooling units, climate control door, section door, air-air heat exchangers and chillers

We recommend the use of washable metal filters, particularly in environments with dusty or oily ambient air. If air or steam condenses on the metal surfaces, any particles that may be present will adhere to the metal and are easily washed out with water or grease-dissolving detergents.

#### **Features**

| Model No.             | SK 3286.620                                                                                                                                                                                                                                                                                       |
|-----------------------|---------------------------------------------------------------------------------------------------------------------------------------------------------------------------------------------------------------------------------------------------------------------------------------------------|
| Product description   | Particularly when cooling units are used in dusty and oily environments, it is advisable to use washable metal filters. If air or steam condenses on the metal surfaces, any particles present will adhere to the metal, and can easily be washed out with water or grease-dissolving detergents. |
| Material              | Aluminium                                                                                                                                                                                                                                                                                         |
| Supply includes       | Assembly parts                                                                                                                                                                                                                                                                                    |
| To fit Model No.      | 3335.930<br>3335.940<br>3335.950<br>3335.960                                                                                                                                                                                                                                                      |
| Dimensions            | Width: 650 mm<br>Height: 1,025 mm<br>Depth: 20 mm                                                                                                                                                                                                                                                 |
| Packs of              | 1 pc(s).                                                                                                                                                                                                                                                                                          |
| Net weight            | 4.3                                                                                                                                                                                                                                                                                               |
| Gross weight          | 4.7                                                                                                                                                                                                                                                                                               |
| Customs tariff number | 73144900                                                                                                                                                                                                                                                                                          |
| EAN                   | 4028177976474                                                                                                                                                                                                                                                                                     |
| ETIM 9                | EC002513                                                                                                                                                                                                                                                                                          |
| ETIM 8                | EC002513                                                                                                                                                                                                                                                                                          |
| ECLASS 8.0            | 27180706                                                                                                                                                                                                                                                                                          |