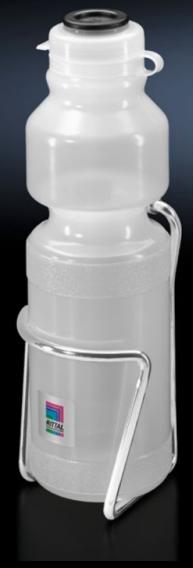

# SK 3301.600 - Condensate collecting bottle for cooling units and air-water heat exchangers

For mounting on the enclosure. For use with all enclosure cooling units and air/water heat exchangers. Safety overflow at the side. Capacity approximately 0.75 l.

#### **Features**

| Model No.             | SK 3301.600                                                                                                                                                        |
|-----------------------|--------------------------------------------------------------------------------------------------------------------------------------------------------------------|
| Product description   | For mounting on the enclosure. For use with all enclosure cooling units and air/water heat exchangers. Safety overflow at the side. Capacity approximately 0.75 l. |
| Supply includes       | Condensate collecting bottle<br>Bottle holder<br>Assembly parts                                                                                                    |
| Packs of              | 1 pc(s).                                                                                                                                                           |
| Net weight            | 0.14                                                                                                                                                               |
| Gross weight          | 0.144                                                                                                                                                              |
| Customs tariff number | 39269097                                                                                                                                                           |
| EAN                   | 4028177227958                                                                                                                                                      |
| ETIM 9                | EC002009                                                                                                                                                           |
| ETIM 8                | EC002009                                                                                                                                                           |
| ECLASS 8.0            | 27180715                                                                                                                                                           |
|                       |                                                                                                                                                                    |