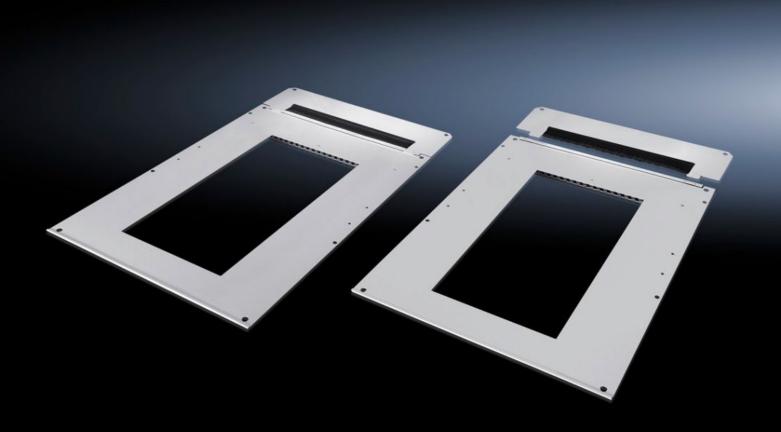

## SK 3302.880 - Roof plates for TS IT

Roof plates for the roof-mounted cooling unit, for efficient cooling of IT equipment

## **Features**

| Model No.             | SK 3302.880                                                                                 |
|-----------------------|---------------------------------------------------------------------------------------------|
| Product description   | Roof plate with matching cut-out for the roof-mounted cooling uni for cooling IT equipment  |
| Applications          | Roof-mounted cooling unit                                                                   |
| Material              | Sheet steel                                                                                 |
| Supply includes       | Roof plate, 1000 mm<br>Including brush strip to extend to 1200 mm<br>Seal<br>Assembly parts |
| Assembly instruction  | Only possible in conjunction with TS IT with mounting angles.                               |
| To fit Model No.      | SK 3301.800                                                                                 |
| Dimensions            | Width: 800 mm                                                                               |
| To fit                | Enclosure type: TS IT<br>Width: 800 mm<br>800 mm<br>Depth: 1,000 mm<br>1,200 mm             |
| Packs of              | 1 pc(s).                                                                                    |
| Customs tariff number | 94039910                                                                                    |
| EAN                   | 4028177814196                                                                               |
| ETIM 7.0              | EC000320                                                                                    |
| ECLASS 8.0            | 27180716                                                                                    |