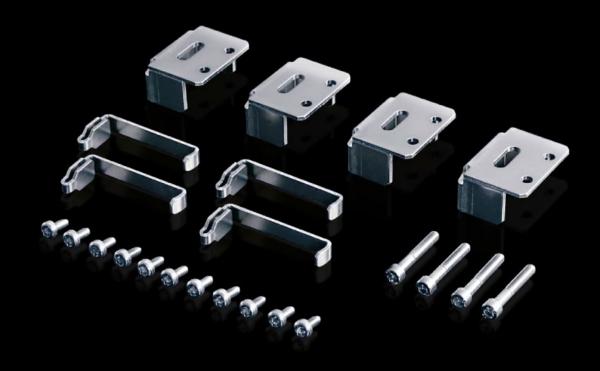

## SK 3311.089 - Baying set LCP CW, VX for TS IT

For mechanical connection of an LCP CW Inline Protruding to a TS IT rack.

#### **Features**

| SK 3311.089                                                               |          |
|---------------------------------------------------------------------------|----------|
| For mechanical connection of an LCP CW Inline Protruding to a TS IT rack. |          |
| Sheet steel, zinc-plated                                                  |          |
| 4 baying connectors, front                                                |          |
| 4 baying connectors, rear                                                 |          |
| Screws: 4 x M6 x 40 mm, 12 x M5 x 12 mm                                   |          |
| Set forward                                                               |          |
| Enclosure type: VX<br>VX IT<br>TS IT                                      |          |
|                                                                           | TS       |
|                                                                           | 1 pc(s). |
| 0.55                                                                      |          |
| 0.58                                                                      |          |
| 84159000                                                                  |          |
| 4028177961326                                                             |          |
| EC002622                                                                  |          |
| EC002622                                                                  |          |
| 27189263                                                                  |          |
|                                                                           |          |

### Tender text

© Rittal 2025

SK baying-set suitable for LCP CW protruding

VX at TS IT

Art. No. 3311.089

Front and rear, each with 4x baying connections and a seal.

© Rittal 2025 3