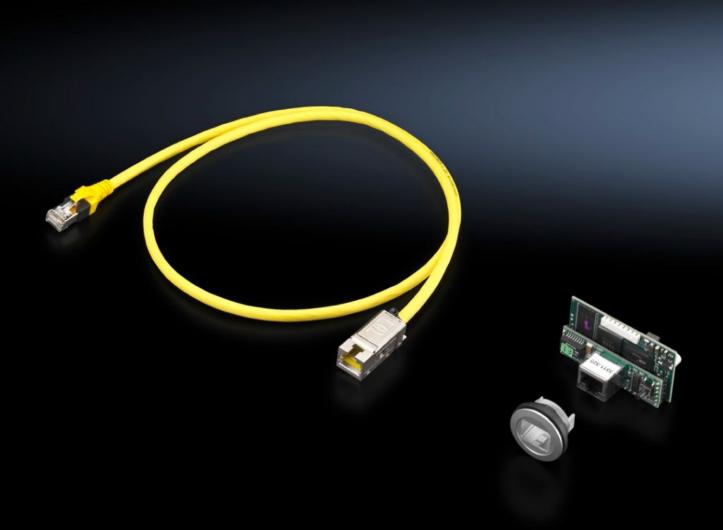

## SK 3311.320 - SNMP card

SNMP card as an accessory for connecting LCP Rack/Inline DX units to the network.

## **Features**

| Model No.             | SK 3311.320                                                                                                                                                                                                       |
|-----------------------|-------------------------------------------------------------------------------------------------------------------------------------------------------------------------------------------------------------------|
| Product description   | For connecting LCP Rack/Inline DX units to the network. The SNMP card is plugged into the control board of the LCP and is ready to use. Software configuration is subsequently carried out via the Web interface. |
| Function principle    | Automatic alarm messages by e-mail or SNMP trap when a limit value is exceeded Remote modification of the device setpoint                                                                                         |
| Supply includes       | SNMP card<br>RJ 45 coupling<br>CAT 6 cable STP                                                                                                                                                                    |
| Protocols             | SNMPv1<br>Modbus/TCP                                                                                                                                                                                              |
| Packs of              | 1 pc(s).                                                                                                                                                                                                          |
| Net weight            | 0.2                                                                                                                                                                                                               |
| Gross weight          | 0.28                                                                                                                                                                                                              |
| Customs tariff number | 85176200                                                                                                                                                                                                          |
| EAN                   | 4028177691391                                                                                                                                                                                                     |
| ECLASS 8.0            | 27180712                                                                                                                                                                                                          |