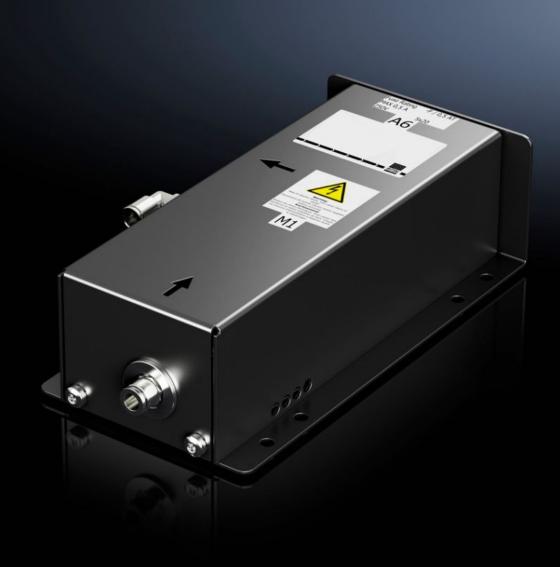

## SK 3312.012 Condensate pump

State: 06.08.2025. (Source: rittal.com/hr-hr)

## SK 3312.012 - Condensate pump for LCP Rack/Inline CW

For discharging condensate with LCP rack/inline CW applications.

## **Features**

| Model No.             | SK 3312.012                                                     |
|-----------------------|-----------------------------------------------------------------|
| Product description   | For discharging condensate with LCP Rack/Inline CW applications |
| Benefits              | Plug & play installation in all LCP Rack/Inline CW variants     |
| Supply includes       | Condensate pump                                                 |
|                       | Condensate hose                                                 |
|                       | Condensate sensor                                               |
|                       | Connection cable                                                |
|                       | Assembly parts                                                  |
| To fit Model No.      | SK 3313.xxx                                                     |
| Packs of              | 1 pc(s).                                                        |
| Net weight            | 2.68                                                            |
| Gross weight          | 2.98                                                            |
| Customs tariff number | 94032080                                                        |
| EAN                   | 4028177918825                                                   |
| ETIM 9                | EC000855                                                        |
| ETIM 8                | EC000855                                                        |
| ECLASS 8.0            | 27180704                                                        |
|                       |                                                                 |