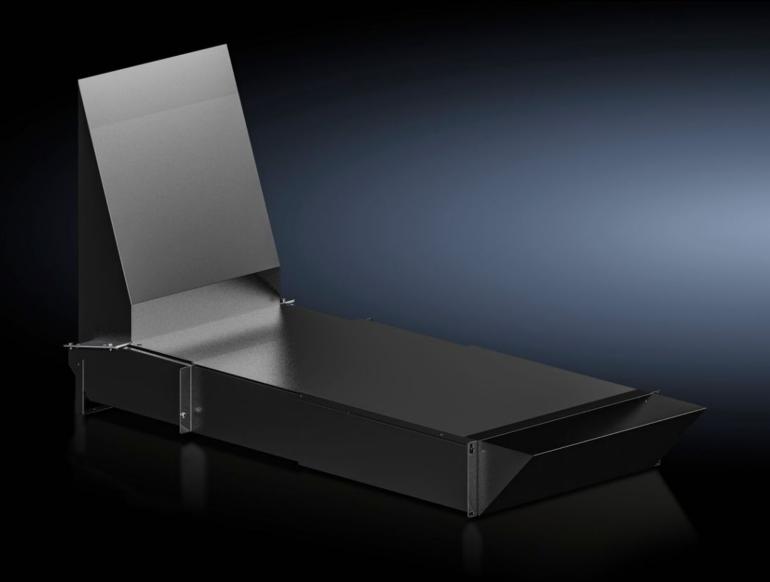

# SK 3312.820 - Air duct for wall-mounted cooling unit Blue e+ IT

For cold air infeed in front of the 482.6 mm (19") level in combination with the Blue e+ IT wall-mounted cooling unit.

#### **Features**

| Model No.             | SK 3312.820                                                                                                            |
|-----------------------|------------------------------------------------------------------------------------------------------------------------|
| Product description   | For cold air infeed in front of the 482.6 mm (19") level in combination with the Blue e+ IT wall-mounted cooling unit. |
| Benefits              | One air duct for different enclosure depths                                                                            |
| Material              | Sheet steel, spray-finished                                                                                            |
| Colour                | RAL 9005                                                                                                               |
| Supply includes       | Assembly parts                                                                                                         |
| Installation options  | Mounting in the bottom 3 U of the 482.6 mm (19") level                                                                 |
| Dimensions            | Width: 482.6 mm<br>Height: 3 U                                                                                         |
| To fit                | Depth: = 800 mm<br>= 1,000 mm<br>= 1,200 mm                                                                            |
| Packs of              | 1 pc(s).                                                                                                               |
| Net weight            | 16.15                                                                                                                  |
| Gross weight          | 17                                                                                                                     |
| Customs tariff number | 39269097                                                                                                               |
| EAN                   | 4028177944541                                                                                                          |