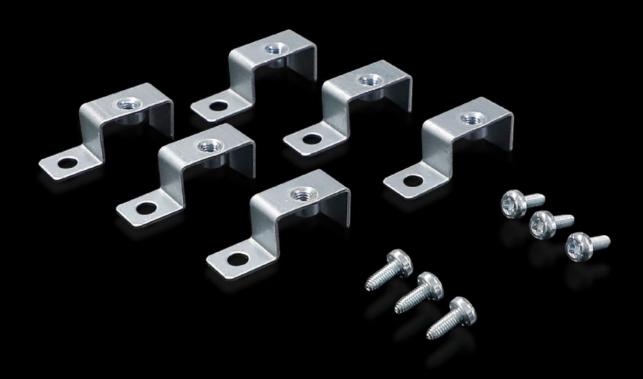

## SK 3313.089 - Side panel attachment kit for LCP

For mounting on a VX standard side panel on an LCP.

## Features

| Model No.             | SK 3313.089                                                         |
|-----------------------|---------------------------------------------------------------------|
| Product description   | For mounting on a VX standard side panel on an LCP.                 |
| Material              | Support: Sheet steel                                                |
| Surface finish        | Sheet steel, zinc-plated                                            |
| Supply includes       | 6 holders<br>Assembly screws<br>Installation and Short User's Guide |
| Packs of              | 1 pc(s).                                                            |
| Net weight            | 0.11                                                                |
| Gross weight          | 0.119                                                               |
| Customs tariff number | 83024900                                                            |
| EAN                   | 4028177967953                                                       |
| ETIM 9                | EC000327                                                            |
| ETIM 8                | EC000327                                                            |
| ECLASS 8.0            | 27409217                                                            |
|                       |                                                                     |