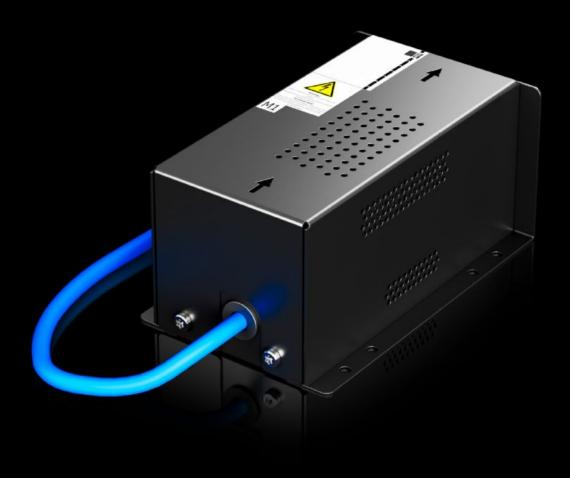

## SK 3314.012 Condensate pump

State: 08.09.2025. (Source: rittal.com/hr-hr)

## SK 3314.012 - Condensate pump for LCP Rack/Inline CW

For discharging condensate with LCP rack/inline CW applications.

## **Features**

| Model No.             | SK 3314.012                                                 |
|-----------------------|-------------------------------------------------------------|
| Benefits              | Plug & play installation in all LCP Rack/Inline CW variants |
| Supply includes       | Voltage and control cable                                   |
|                       | Condensate hose                                             |
|                       | Leak sensor                                                 |
|                       | Sealing frame for sensor plate                              |
|                       | Push-fit with reducer                                       |
|                       | Assembly parts                                              |
|                       | Info sheet                                                  |
| To fit Model No.      | SK 3314.xxx                                                 |
| Packs of              | 1 pc(s).                                                    |
| Net weight            | 4.01                                                        |
| Gross weight          | 4.05                                                        |
| Customs tariff number | 84138100                                                    |
| EAN                   | 4028177980334                                               |
| ECLASS 8.0            | 27180704                                                    |
|                       |                                                             |