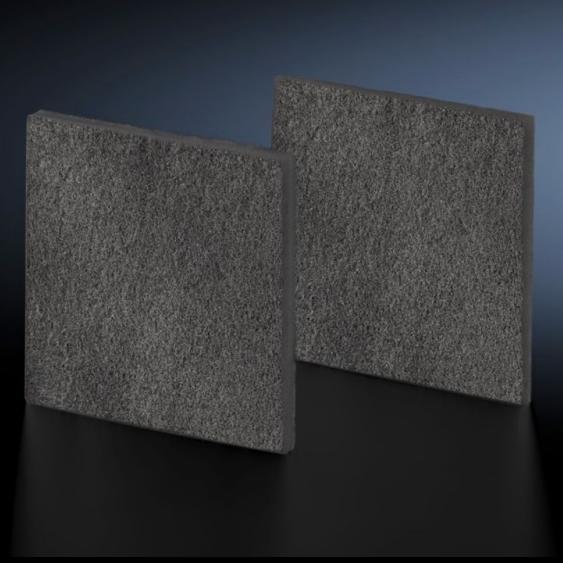

## SK 3327.700 - Chopped-fibre filter mat

Spare filter mats for roof-mounted fans, fan-and-filter units or thermoelectric coolers, for effective protection of enclosure components from dirt, dust and water.

#### **Features**

| Model No.             | SK 3327.700                                                                                                                                                                                                                                                                                    |
|-----------------------|------------------------------------------------------------------------------------------------------------------------------------------------------------------------------------------------------------------------------------------------------------------------------------------------|
| Design                | for fan-and-filter units                                                                                                                                                                                                                                                                       |
| Product description   | Made of chopped-fibre mat with a progressive structure. Temperature-resistant to 100 °C, self-extinguishing category F1 to DIN 53 438. Dust-laden air side: Open structure. Clean-air side: Closed structure. Reliable filtering of virtually all types of dust from a particle size of 10 μm. |
| Material              | Chemical fibres                                                                                                                                                                                                                                                                                |
| Note                  | Performance data, protection category and device approvals are only guaranteed when used in conjunction with original Rittal filter mats.                                                                                                                                                      |
| Filter class          | to DIN EN 779: G3<br>to DIN EN ISO 16890: ISO Coarse 50%                                                                                                                                                                                                                                       |
| Packs of              | 5 pc(s).                                                                                                                                                                                                                                                                                       |
| Net weight            | 0.09                                                                                                                                                                                                                                                                                           |
| Gross weight          | 0.093                                                                                                                                                                                                                                                                                          |
| Customs tariff number | 56039390                                                                                                                                                                                                                                                                                       |
| EAN                   | 4028177205314                                                                                                                                                                                                                                                                                  |
| ETIM 9                | EC002513                                                                                                                                                                                                                                                                                       |
|                       |                                                                                                                                                                                                                                                                                                |