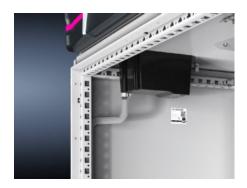

## SK 3355.720 - Electrical condensate evaporator for Blue e+ roof-mounted cooling units

Condensate evaporation helps to evaporate any condensation and emit it to the ambient air via the air exhaust of the cooling unit.

#### Features

| Model No.                   | SK 3355.720                                                                                                                                                                                                                                             |
|-----------------------------|---------------------------------------------------------------------------------------------------------------------------------------------------------------------------------------------------------------------------------------------------------|
| Product description         | Tool-free mounting of the condensate evaporator on the underside<br>of the roof-mounted Blue e+ so that it is not visible from the outside<br>Any condensation is evaporated and emitted to the ambient air via<br>the air exhaust of the cooling unit. |
| Material                    | Plastic                                                                                                                                                                                                                                                 |
| Colour                      | RAL 9005                                                                                                                                                                                                                                                |
| Supply includes             | Electrical condensate evaporator<br>Shipping brace screw<br>Entry grommet                                                                                                                                                                               |
| Evaporation performance     | 100 ml/h                                                                                                                                                                                                                                                |
| Note                        | Power is supplied via the cooling unit                                                                                                                                                                                                                  |
| To fit Model No.            | 3185.730                                                                                                                                                                                                                                                |
| Dimensions                  | Width: 89 mm<br>Height: 121 mm<br>Depth: 158 mm                                                                                                                                                                                                         |
| Operating temperature range | 5 °C60 °C                                                                                                                                                                                                                                               |
| Rated operating voltage     | 380 V (DC)                                                                                                                                                                                                                                              |
|                             |                                                                                                                                                                                                                                                         |