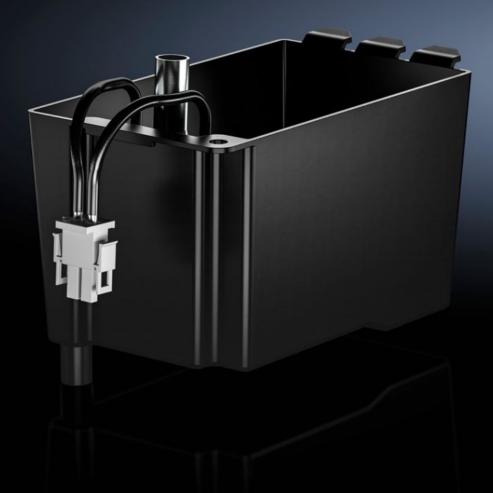

## SK 3355.720 - Electrical condensate evaporator for Blue e+ roof-mounted cooling units

Condensate evaporation helps to evaporate any condensation and emit it to the ambient air via the air exhaust of the cooling unit.

#### Features

| Model No.                   | SK 3355.720                                                                                                                                                                                                                                             |
|-----------------------------|---------------------------------------------------------------------------------------------------------------------------------------------------------------------------------------------------------------------------------------------------------|
| Product description         | Tool-free mounting of the condensate evaporator on the underside<br>of the roof-mounted Blue e+ so that it is not visible from the outside<br>Any condensation is evaporated and emitted to the ambient air via<br>the air exhaust of the cooling unit. |
| Material                    | Plastic                                                                                                                                                                                                                                                 |
| Colour                      | RAL 9005                                                                                                                                                                                                                                                |
| Supply includes             | Electrical condensate evaporator<br>Shipping brace screw<br>Entry grommet                                                                                                                                                                               |
| Evaporation performance     | 100 ml/h                                                                                                                                                                                                                                                |
| Note                        | Power is supplied via the cooling unit                                                                                                                                                                                                                  |
| To fit Model No.            | 3185.730                                                                                                                                                                                                                                                |
| Dimensions                  | Width: 89 mm<br>Height: 121 mm<br>Depth: 158 mm                                                                                                                                                                                                         |
| Operating temperature range | 5 °C60 °C                                                                                                                                                                                                                                               |
| Rated operating voltage     | 380 V (DC)                                                                                                                                                                                                                                              |
|                             |                                                                                                                                                                                                                                                         |