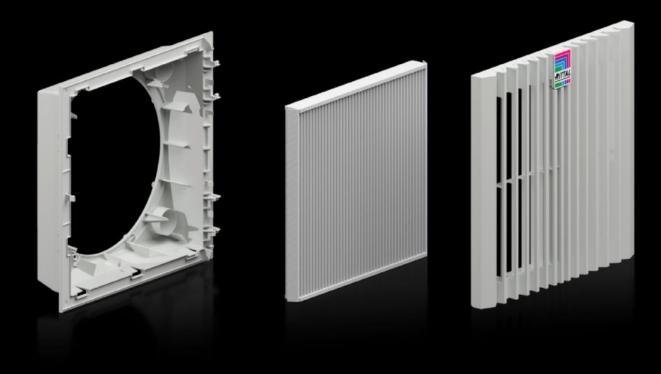

## SK 3399.913 Filter housing

State: 07.07.2025. (Source: rittal.com/hr-hr)

## SK 3399.913 - Filter housing for fan-and-filter units

Complete filter housing unit for tool-free installation in surfaces.

## **Features**

| Model No.             | SK 3399.913                                                                                                                                                     |
|-----------------------|-----------------------------------------------------------------------------------------------------------------------------------------------------------------|
| Design                | wall-mounted                                                                                                                                                    |
| Benefits              | Maximum air throughput via pleated filter included in the delivered<br>state<br>Easy filter changes, thanks to a new opening mechanism on the<br>louvred grille |
|                       | Faster installation on the enclosure with optimised detent hooks Tool-free assembly                                                                             |
| Colour                | RAL 7035                                                                                                                                                        |
| Supply includes       | Complete unit ready to install, including pleated filter                                                                                                        |
| Dimensions            | Width: 255 mm<br>Height: 255 mm                                                                                                                                 |
| Packs of              | 1 pc(s).                                                                                                                                                        |
| Net weight            | 0.95                                                                                                                                                            |
| Gross weight          | 1.024                                                                                                                                                           |
| Customs tariff number | 39269097                                                                                                                                                        |
| EAN                   | 4028177001794                                                                                                                                                   |
| ETIM 8                | EC000320                                                                                                                                                        |
| ECLASS 8.0            | 27180716                                                                                                                                                        |