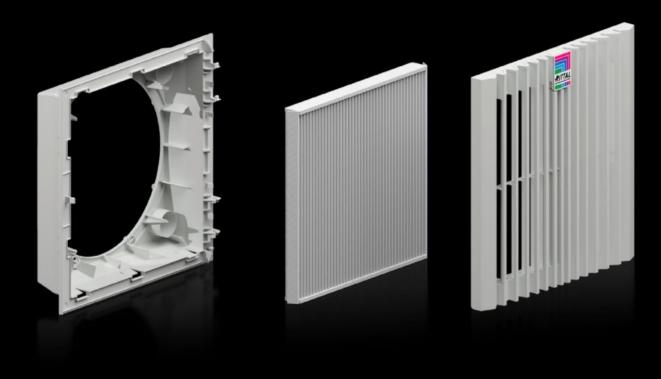

## SK 3399.915 Filter housing

State: 17.07.2025. (Source: rittal.com/hr-hr)

## SK 3399.915 - Filter housing for filter fans

Complete filter housing unit for tool-free installation in surfaces.

## **Features**

| SK 3399.915                                                                         |
|-------------------------------------------------------------------------------------|
| wall-mounted                                                                        |
| Maximum air throughput via pleated filter included in the delivered state           |
| Easy filter changes, thanks to a new opening mechanism on the louvred grille        |
| Faster installation on the enclosure with optimised detent hooks Tool-free assembly |
| RAL 7035                                                                            |
| Complete unit ready to install, including pleated filter                            |
| Width: 323 mm<br>Height: 323 mm                                                     |
| 1 pc(s).                                                                            |
| 0.96                                                                                |
| 1.517                                                                               |
| 39269097                                                                            |
| 4028177001589                                                                       |
| EC000320                                                                            |
| 27180716                                                                            |
|                                                                                     |