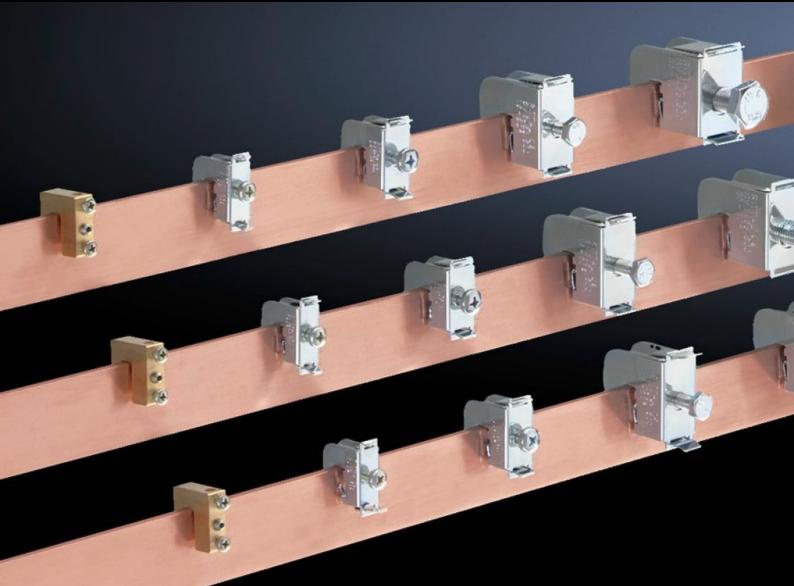

## SV 3451.500 - Conductor connection clamp

For connecting round conductors and laminated copper bars.

#### Features

| Model No.                                       | SV 3451.500                                                                                                   |
|-------------------------------------------------|---------------------------------------------------------------------------------------------------------------|
| Product description                             | For connecting round conductors and laminated copper bars.                                                    |
| Material                                        | Sheet steel                                                                                                   |
| Surface finish                                  | Zinc-plated, passivated                                                                                       |
| Clamping area for laminated copper bars (W x H) | 8 x 8 mm                                                                                                      |
| Note                                            | Wire end ferrules should be used with fine wire conductors                                                    |
| Connection of round conductors                  | 2.5 - 16 mm²                                                                                                  |
| For bar thickness                               | 5 mm                                                                                                          |
| Packs of                                        | 15 pc(s).                                                                                                     |
| Net weight                                      | 0.375                                                                                                         |
| Gross weight                                    | 0.44                                                                                                          |
| PCF per pack (cradle-to-gate)                   | 1.6 kg CO2 eq (Cat B)                                                                                         |
| Note on PCF category                            | Category B: PCF value (cradle-to-gate) based on the product weight approximately calculated and self-declared |
| Customs tariff number                           | 85369010                                                                                                      |
| EAN                                             | 4028177042681                                                                                                 |
| ETIM 9                                          | EC000001                                                                                                      |
| ETIM 8                                          | EC000001                                                                                                      |
| ECLASS 8.0                                      | 27141146                                                                                                      |
|                                                 |                                                                                                               |

#### Tender text

SV conductor connection clamps for E-CU busbars and Rittal PLS. For bar thickness: 5 mm Connection of round conductors: 2.5 - 16 mm2 Wire end ferrules should be used with fine wire conductors. Clamping area: for laminated copper bars 8 x 8 mm Tightening torque Conductor connection clamp: 3 Nm Material: sheet steel, zinc plated, passivated