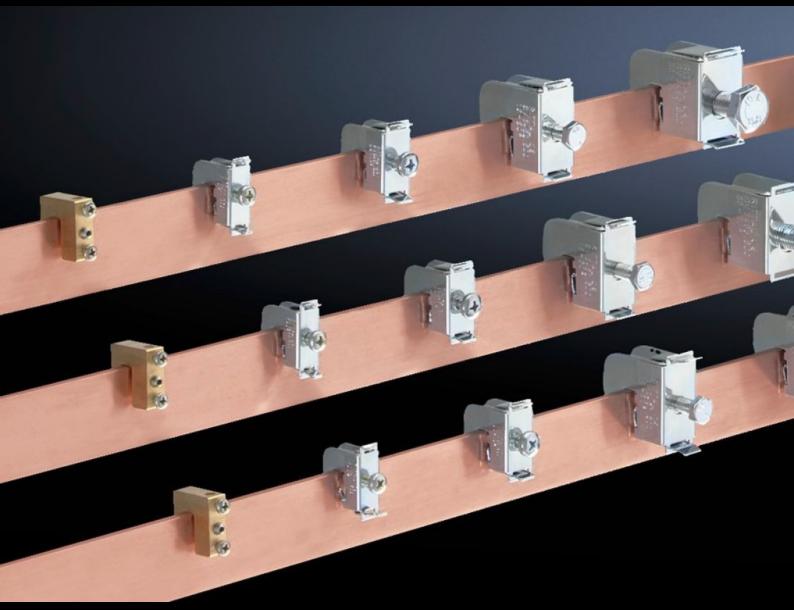

## SV 3455.500 - Conductor connection clamp

For connecting round conductors and laminated copper bars.

#### **Features**

| SV 3455.500                                                                                                    |
|----------------------------------------------------------------------------------------------------------------|
| For connecting round conductors and laminated copper bars.                                                     |
| Sheet steel                                                                                                    |
| Zinc-plated, passivated                                                                                        |
| Wire end ferrules should be used with fine wire conductors                                                     |
| 1 - 4 mm²                                                                                                      |
| 10 mm                                                                                                          |
| 15 pc(s).                                                                                                      |
| 0.285                                                                                                          |
| 0.303                                                                                                          |
| 1.1 kg CO2 eq (Cat B)                                                                                          |
| Category B: PCF value (cradle-to-gate) based on the product weight, approximately calculated and self-declared |
| 85369010                                                                                                       |
| 4028177042735                                                                                                  |
| EC000001                                                                                                       |
| EC000001                                                                                                       |
| 27141146                                                                                                       |
|                                                                                                                |

#### Tender text

SV conductor connection clamps

for E-CU busbars and Rittal PLS.

For bar thickness: 10 mm

Connection of round conductors: 1 - 4 mm2

Wire end ferrules should be used with

fine wire conductors