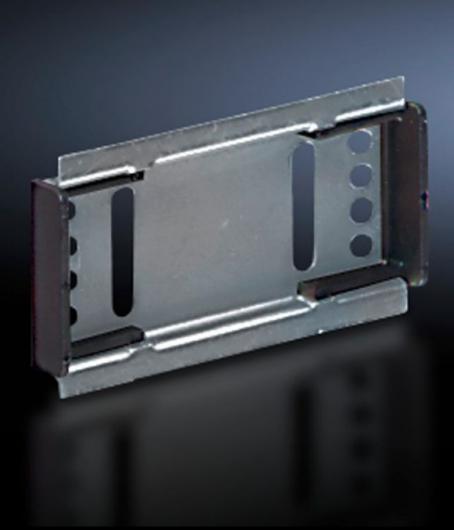

# SV 3548.000 - Support rail 35 x 7.5 mm for Mini-PLS component adaptors

For attaching to the Mini-PLS component adaptor.

#### **Features**

| Model No.                     | SV 3548.000                                                                                                    |
|-------------------------------|----------------------------------------------------------------------------------------------------------------|
| Material                      | Sheet steel                                                                                                    |
| Surface finish                | Zinc-plated                                                                                                    |
| Supply includes               | Assembly screws and side anti-slip guard                                                                       |
| Dimensions                    | Width: 54 mm                                                                                                   |
| Packs of                      | 10 pc(s).                                                                                                      |
| Net weight                    | 0.19                                                                                                           |
| Gross weight                  | 0.197                                                                                                          |
| PCF per pack (cradle-to-gate) | 0.8 kg CO2 eq (Cat B)                                                                                          |
| Note on PCF category          | Category B: PCF value (cradle-to-gate) based on the product weight, approximately calculated and self-declared |
| Customs tariff number         | 73269098                                                                                                       |
| EAN                           | 4028177044135                                                                                                  |
| ETIM 9                        | EC001285                                                                                                       |
| ETIM 8                        | EC001285                                                                                                       |
| ECLASS 8.0                    | 27141143                                                                                                       |
|                               |                                                                                                                |

### Tender text

Support rails for SV 3540.000-3543.000. Including assembly screws.

Width: 54 mm Height: 7.5 mm

© Rittal 2025 3