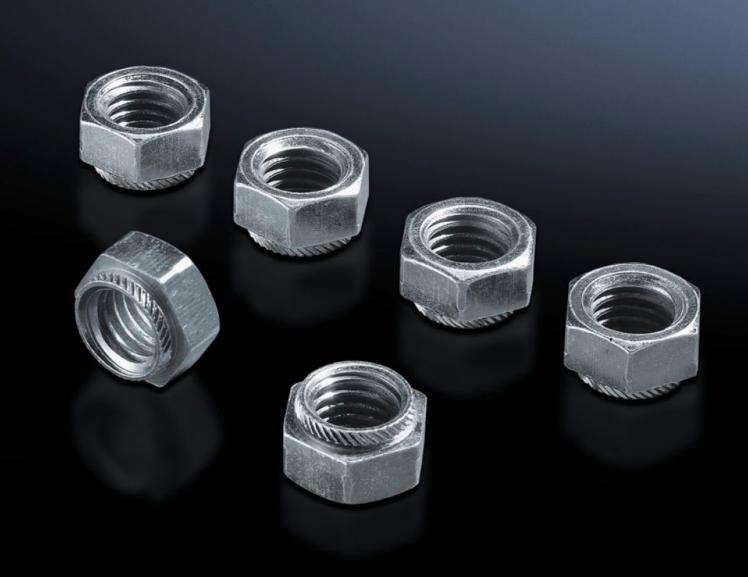

## SV 3591.060 Inserted screw nut M12

State: 19.06.2025. (Source: rittal.com/hr-hr)

## SV 3591.060 - Inserted screw nut M12

Self-holding nut with knurled ring. For drilled holes in busbars.