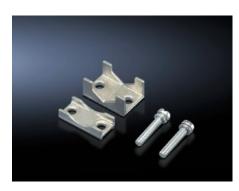

# SV 3592.010 - Clamp-type terminal connection for NH slimline fuse-switch disconnectors

For NH slimline fuse-switch disconnectors size 00. For connecting round conductors.

#### Tender text

Clamp-type terminal connection For NH slimline fuse-switch-disconnectors 00. For the connection of round conductors 1.5 to 95 mm<sup>2</sup>. Tightening torque: Terminal screw 4 Nm.