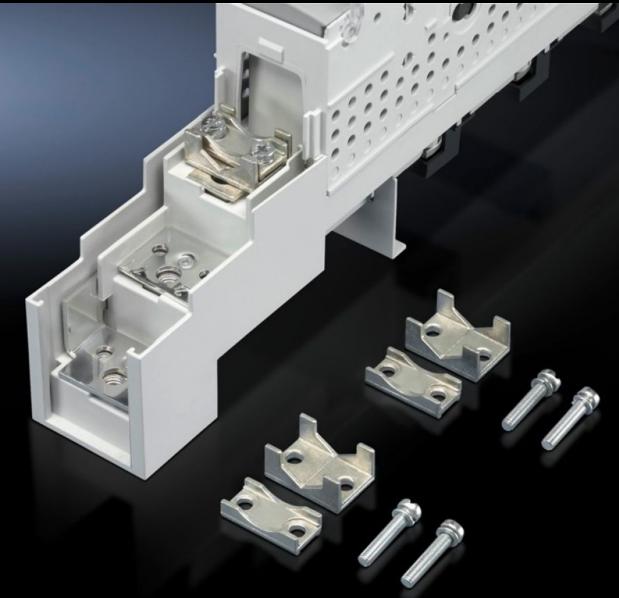

# SV 3592.010 - Clamp-type terminal connection for NH slimline fuse-switch disconnectors

For NH slimline fuse-switch disconnectors size 00. For connecting round conductors.

#### Tender text

Clamp-type terminal connection For NH slimline fuse-switch-disconnectors 00. For the connection of round conductors 1.5 to 95 mm<sup>2</sup>. Tightening torque: Terminal screw 4 Nm.