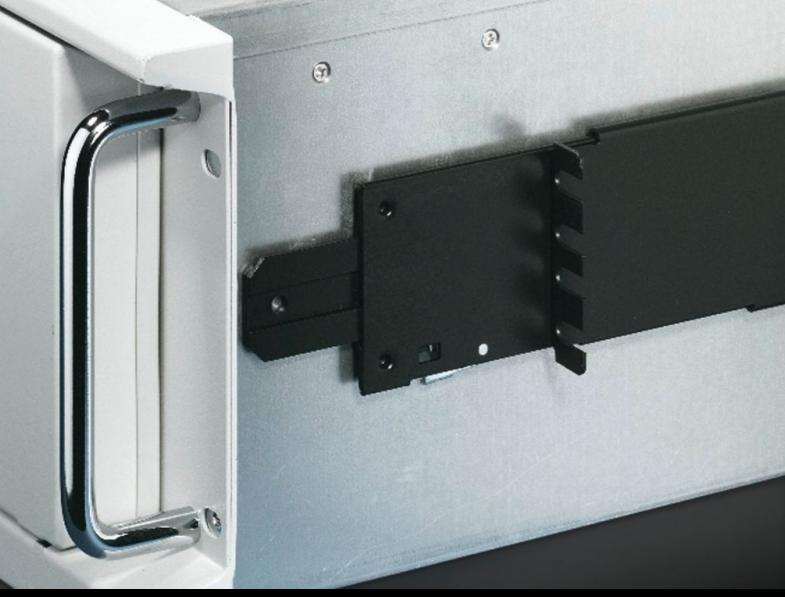

## TS 3659.190 - Server telescopic slides

For optimum accessibility to the servers, even when built-in.

## **Features**

| Model No.             | TS 3659.190                                                                                                      |
|-----------------------|------------------------------------------------------------------------------------------------------------------|
| Design                | For 559.0-789.0 mm distance between levels                                                                       |
| Product description   | Facilitate optimum accessibility to the servers, even when built-in. For servers with a maximum width of 426 mm. |
| Material              | Sheet steel                                                                                                      |
| Supply includes       | Telescopic slide with mounting kit Assembly parts                                                                |
| Extension length      | 596,4 mm                                                                                                         |
| To fit                | Enclosure type: TS: 800 mm<br>Enclosure type: TS IT                                                              |
| Load capacity         | 30 kg                                                                                                            |
| Note                  | Only in conjunction with L-shaped mounting angles                                                                |
| Packs of              | 2 pc(s).                                                                                                         |
| Net weight            | 2.946                                                                                                            |
| Gross weight          | 3.146                                                                                                            |
| Customs tariff number | 73269098                                                                                                         |
| EAN                   | 4028177222915                                                                                                    |
| ETIM 9                | EC002520                                                                                                         |
| ETIM 8                | EC002520                                                                                                         |
| ECLASS 8.0            | 27189261                                                                                                         |
|                       |                                                                                                                  |