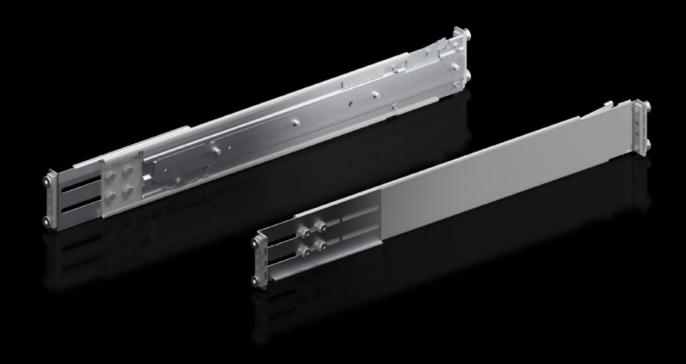

## IT 3659.191 - Server telescopic slides for IT rack systems and IT racks

Ensure optimum access to the servers, even when built-in. For servers with a maximum width of 430 mm.

#### **Features**

| Model No.                     | IT 3659.191                                                                                                    |
|-------------------------------|----------------------------------------------------------------------------------------------------------------|
| Design                        | For 573.65 - 701.65 mm distance between levels                                                                 |
| Product description           | Ensure optimum access to the servers, even when built-in. For servers with a maximum width of 430 mm.          |
| Material                      | Sheet steel                                                                                                    |
| Load capacity                 | 30 kg                                                                                                          |
| Note                          | Only in conjunction with L-shaped mounting angles                                                              |
| To fit                        | Enclosure type: TS TS IT VX VX IT Depth: = 800 mm                                                              |
| Packs of                      | 2 pc(s).                                                                                                       |
| Net weight                    | 2.82                                                                                                           |
| Gross weight                  | 3.08                                                                                                           |
| PCF per pack (cradle-to-gate) | 6 kg CO2 eq (Cat B)                                                                                            |
| Note on PCF category          | Category B: PCF value (cradle-to-gate) based on the product weight, approximately calculated and self-declared |
|                               |                                                                                                                |