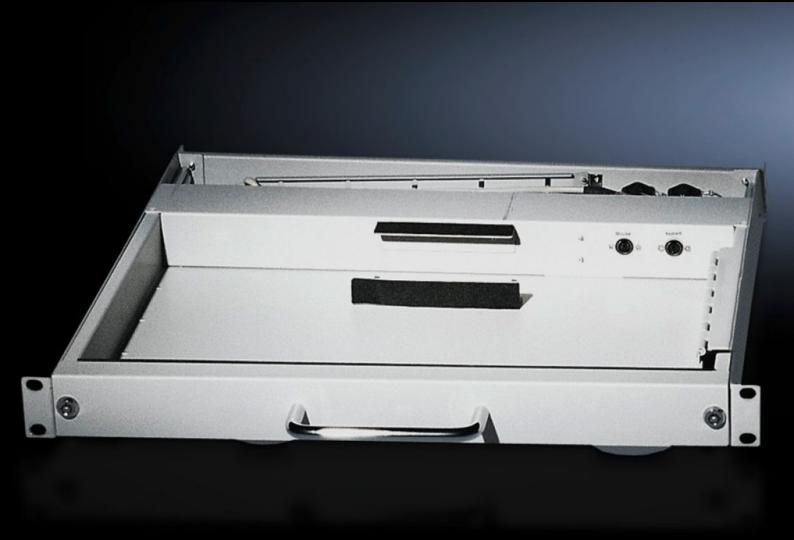

## HP 3659.520 - Keyboard rack, 482.6 mm (19")

482.6 mm (19") rack-mounted chassis 1 U, prepared for the installation of 482.6 mm (19") keyboards with touchpad or trackball and mouse.

## **Features**

| Model No.                        | HP 3659.520                                                                                                                                                                                                                                                  |
|----------------------------------|--------------------------------------------------------------------------------------------------------------------------------------------------------------------------------------------------------------------------------------------------------------|
| Design                           | PS/2                                                                                                                                                                                                                                                         |
| Product description              | 482.6 mm (19") rack-mounted chassis 1 U, 430 mm deep. Prepared for the installation of 482.6 mm (19") keyboards with touchpad or trackball and mouse. Solid, lockable front. Telescopic slides with integral clamp. Prepared for installation of a mousepad. |
| Material                         | Sheet steel                                                                                                                                                                                                                                                  |
| Colour                           | RAL 7035                                                                                                                                                                                                                                                     |
| Supply includes                  | 482.6 mm (19") chassis excluding keyboard<br>Connection cable<br>Mounting bracket for 800 and 900 mm enclosure depth<br>Assembly parts                                                                                                                       |
| Dimensions                       | Width: 482.6 mm                                                                                                                                                                                                                                              |
| Max. keyboard dimensions (WxHxD) | 417 x 39 x 210 mm                                                                                                                                                                                                                                            |
| Packs of                         | 1 pc(s).                                                                                                                                                                                                                                                     |
| Net weight                       | 6.624                                                                                                                                                                                                                                                        |
| Gross weight                     | 6.973                                                                                                                                                                                                                                                        |
| Customs tariff number            | 94039910                                                                                                                                                                                                                                                     |
| EAN                              | 4028177290006                                                                                                                                                                                                                                                |
| ECLASS 8.0                       | 27189261                                                                                                                                                                                                                                                     |
|                                  |                                                                                                                                                                                                                                                              |