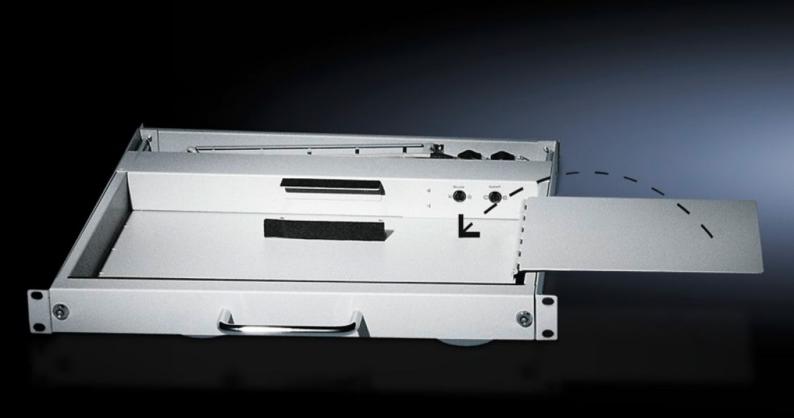

## HP 3659.620 - Mousepad for keyboard rack

For mounting on the keyboard rack, may be folded into the keyboard rack.

## **Features**

| Model No.             | HP 3659.620                                                                                                                                                                                                                                                     |
|-----------------------|-----------------------------------------------------------------------------------------------------------------------------------------------------------------------------------------------------------------------------------------------------------------|
| Product description   | For optional mounting on the left, right or front of the keyboard rack (fold-away design). May be folded into the keyboard drawer after use. Only suitable for use in conjunction with 482.6 mm (19") keyboards with a total height of max. 39 mm (RP 9911.396) |
| Material              | Sheet steel                                                                                                                                                                                                                                                     |
| Colour                | RAL 7035                                                                                                                                                                                                                                                        |
| Supply includes       | Assembly parts                                                                                                                                                                                                                                                  |
| Installation options  | Assembly right/left                                                                                                                                                                                                                                             |
| Packs of              | 1 pc(s).                                                                                                                                                                                                                                                        |
| Net weight            | 0.66                                                                                                                                                                                                                                                            |
| Gross weight          | 0.76                                                                                                                                                                                                                                                            |
| Customs tariff number | 94039910                                                                                                                                                                                                                                                        |
| EAN                   | 4028177324640                                                                                                                                                                                                                                                   |
| ECLASS 8.0            | 27189261                                                                                                                                                                                                                                                        |