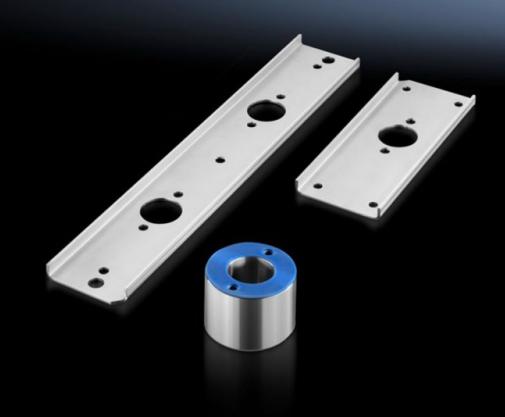

## HD 4000.066 - HD connection components for command panels HD, printer enclosures HD

The HD connection components provide a hygienic assembly solution for connecting two enclosures with integral cable routing.

## **Features**

| Model No.             | HD 4000.066                                                                                                                                                                                                                                                                                    |
|-----------------------|------------------------------------------------------------------------------------------------------------------------------------------------------------------------------------------------------------------------------------------------------------------------------------------------|
| Product description   | For For combining HD command panels and HD printer enclosures into one PC enclosure.                                                                                                                                                                                                           |
| Material              | Stainless steel 1.4301 (AISI 304)                                                                                                                                                                                                                                                              |
| Supply includes       | 2 reinforcement plates for enclosure, top<br>4 reinforcement plates for enclosure, bottom (2 for the roof, 2 for<br>the attachment of levelling feet or supporting structure)<br>2 spacer supports with drilled hole Ø 40 mm for cable entry, height<br>50/45.8 mm<br>Assembly parts and seals |
| Packs of              | 1 pc(s).                                                                                                                                                                                                                                                                                       |
| Net weight            | 8.6                                                                                                                                                                                                                                                                                            |
| Gross weight          | 8.6                                                                                                                                                                                                                                                                                            |
| Customs tariff number | 73269098                                                                                                                                                                                                                                                                                       |
| EAN                   | 4028177709515                                                                                                                                                                                                                                                                                  |
| ETIM 9                | EC000441                                                                                                                                                                                                                                                                                       |
| ETIM 8                | EC000441                                                                                                                                                                                                                                                                                       |
| ECLASS 8.0            | 27149109                                                                                                                                                                                                                                                                                       |