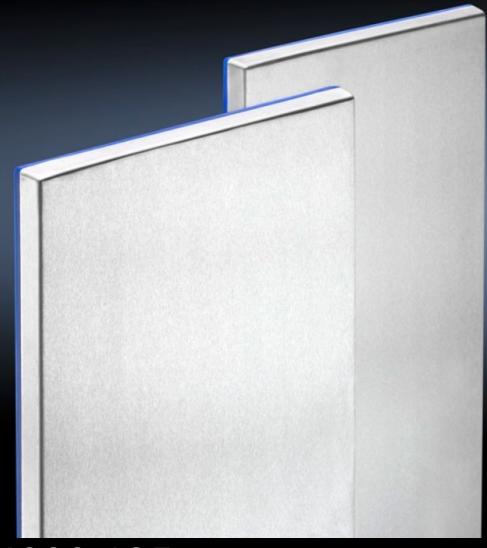

## HD 4000.185 - HD side panels for HD large enclosure

Side panels with exterior blue silicone seal. Screw fastening points are located inside the sealing zone.