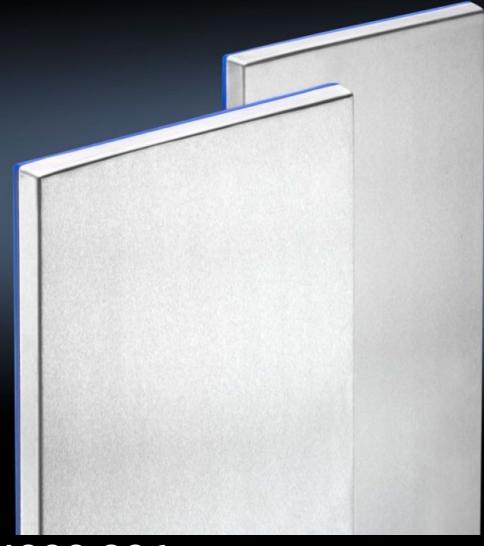

## HD 4000.206 - HD side panels for HD system enclosure

Side panels with exterior blue silicone seal. Screw fastening points are located inside the sealing zone.