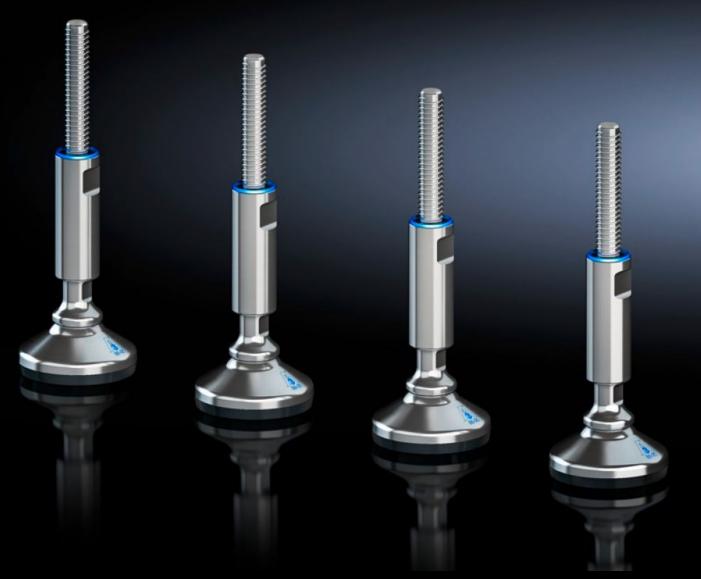

#### HD 4000.240 - Levelling feet HD

Levelling feet HD minimise cleaning time thanks to fully covered, permanently sealed threads and provide compensation of floor inclines up to an angle of 10° thanks to flexible base plate.

#### **Features**

| Model No.             | HD 4000.240                                                                                                                                                                                                                                                                       |
|-----------------------|-----------------------------------------------------------------------------------------------------------------------------------------------------------------------------------------------------------------------------------------------------------------------------------|
| Design                | without base mount                                                                                                                                                                                                                                                                |
| Benefits              | Minimises cleaning time thanks to fully covered, permanently sealed threads Compensation of floor inclines up to an angle of 10° thanks to flexible base Baying can even be achieved on sloping floors, thanks to a large levelling range Certification to 3-A Sanitary Standards |
| Material              | Stainless steel 1.4301 (AISI 304)                                                                                                                                                                                                                                                 |
| Supply includes       | Assembly parts and seals                                                                                                                                                                                                                                                          |
| Load capacity         | Max. 7000 N static per levelling foot                                                                                                                                                                                                                                             |
| Dimensions            | Thread: M12                                                                                                                                                                                                                                                                       |
| To fit                | Enclosure type: HD compact enclosure VX VX SE TS                                                                                                                                                                                                                                  |
| Levelling range       | 122 - 175 mm                                                                                                                                                                                                                                                                      |
| Packs of              | 4 pc(s).                                                                                                                                                                                                                                                                          |
| Net weight            | 2                                                                                                                                                                                                                                                                                 |
| Gross weight          | 2.342                                                                                                                                                                                                                                                                             |
| Customs tariff number | 73181900                                                                                                                                                                                                                                                                          |
| EAN                   | 4028177707641                                                                                                                                                                                                                                                                     |
| ETIM 9                | EC002622                                                                                                                                                                                                                                                                          |
| ETIM 8                | EC002622                                                                                                                                                                                                                                                                          |