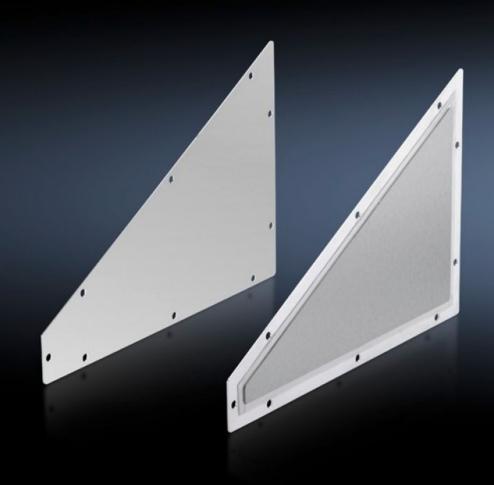

## HD 4000.505 - Side parts HD for HD large enclosure

HD side parts for gap-free finishing of the 30° sloped attachment.