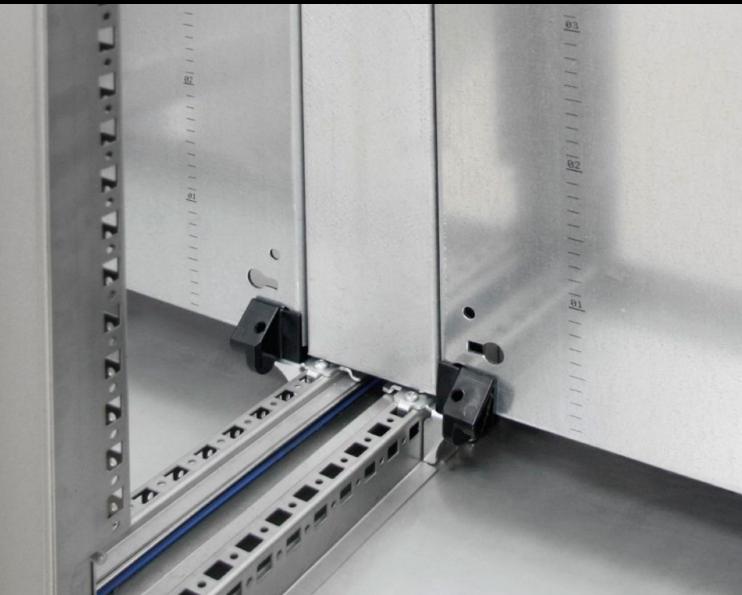

## HD 4000.508 - Mounting plate infill for HD large enclosure

For a continuous mounting surface in bayed suites where the mounting plate is set forward.

## Features

| Model No.             | HD 4000.508                                                                                |
|-----------------------|--------------------------------------------------------------------------------------------|
| Product description   | For a continuous mounting surface in bayed suites where the mounting plate is set forward. |
| Material              | Sheet steel, 2 mm                                                                          |
| Surface finish        | Zinc-plated                                                                                |
| Supply includes       | Assembly parts                                                                             |
| To fit                | Height: = 1,800 mm                                                                         |
| Packs of              | 1 pc(s).                                                                                   |
| Net weight            | 5.5                                                                                        |
| Gross weight          | 6                                                                                          |
| Customs tariff number | 94039910                                                                                   |
| EAN                   | 4028177693722                                                                              |
| ETIM 9                | EC000213                                                                                   |
| ETIM 8                | EC000213                                                                                   |
| ECLASS 8.0            | 27409216                                                                                   |
|                       |                                                                                            |