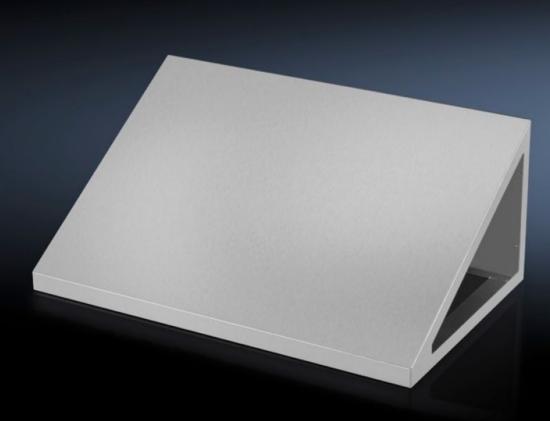

## HD 4000.525 - HD attachment for HD large enclosure

30° sloped attachment to prevent the accumulation of liquids or objects. Gap-free mounting on the HD system enclosure.

## Features

| Model No.             | HD 4000.525                       |
|-----------------------|-----------------------------------|
| Design                | Roof angled forwards by 30°       |
| Material              | Stainless steel 1.4301 (AISI 304) |
| Supply includes       | Assembly parts                    |
| Dimensions            | Width: 1,200 mm                   |
|                       | Height, front: 40 mm              |
|                       | Height rear: 333 mm               |
|                       | Depth: 500 mm                     |
| To fit                | Width: = 1,200 mm                 |
|                       | Depth: = 500 mm                   |
| Packs of              | 1 pc(s).                          |
| Net weight            | 19                                |
| Gross weight          | 20                                |
| Customs tariff number | 94032080                          |
| EAN                   | 4028177694231                     |
| ETIM 9                | EC002530                          |
| ETIM 8                | EC002530                          |
| ECLASS 8.0            | 27182405                          |
|                       |                                   |