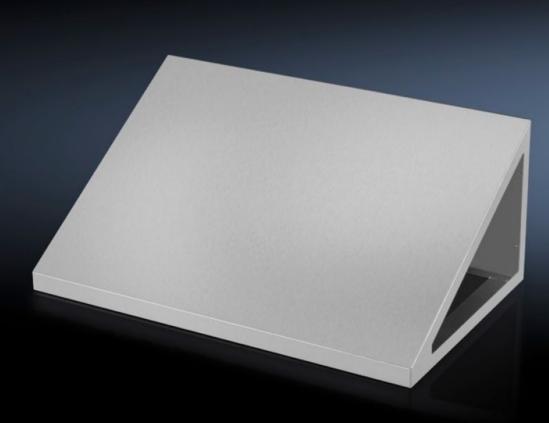

## HD 4000.565 - HD attachment for HD large enclosure

30° sloped attachment to prevent the accumulation of liquids or objects. Gap-free mounting on the HD system enclosure.

## Features

| Model No.             | HD 4000.565                       |
|-----------------------|-----------------------------------|
| Design                | Roof angled forwards by 30°       |
| Material              | Stainless steel 1.4301 (AISI 304) |
| Supply includes       | Assembly parts                    |
| Dimensions            | Width: 600 mm                     |
|                       | Height, front: 40 mm              |
|                       | Height rear: 333 mm               |
|                       | Depth: 500 mm                     |
| To fit                | Width: = 600 mm                   |
|                       | Depth: = 500 mm                   |
| Packs of              | 1 pc(s).                          |
| Net weight            | 9                                 |
| Gross weight          | 10                                |
| Customs tariff number | 94032080                          |
| EAN                   | 4028177693746                     |
| ETIM 9                | EC002530                          |
| ETIM 8                | EC002530                          |
| ECLASS 8.0            | 27182405                          |
|                       |                                   |