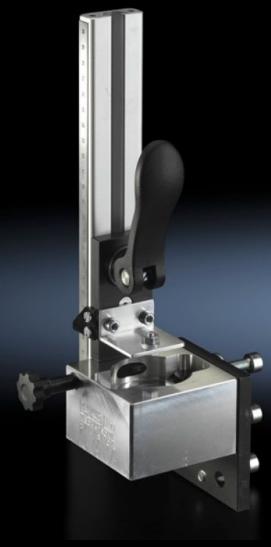

## AS 4050.030 - Tool mounting aid

Mounting aid for replacing and calibrating tools such as drill bits, milling cutters and thread tappers. To fit SK30 tool holders.

## **Features**

| Model No.             | AS 4050.030                                                                                                                                                    |
|-----------------------|----------------------------------------------------------------------------------------------------------------------------------------------------------------|
| Product description   | For replacing and calibrating tools such as drill bits, milling cutters and thread tappers in Perforex machining centres BC and Perforex milling terminals MT. |
| Benefits              | Easy to use<br>High level of measurement accuracy                                                                                                              |
| Supply includes       | Assembly aid including C-wrench                                                                                                                                |
| Packs of              | 1 pc(s).                                                                                                                                                       |
| Net weight            | 2.4                                                                                                                                                            |
| Gross weight          | 2.5                                                                                                                                                            |
| Customs tariff number | 84669360                                                                                                                                                       |
| EAN                   | 4028177804234                                                                                                                                                  |
| ETIM 9                | EC001231                                                                                                                                                       |
| ETIM 8                | EC001231                                                                                                                                                       |
| ECLASS 8.0            | 36659290                                                                                                                                                       |