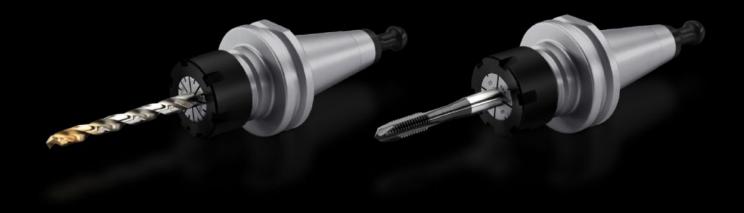

## AS 4050.057 - Machine thread tap set

Tool kit for making tapped holes.

## **Features**

| AS 4050.057                                                                                                                                       |
|---------------------------------------------------------------------------------------------------------------------------------------------------|
|                                                                                                                                                   |
| Machine thread tap set M3                                                                                                                         |
| Tool kit for making tapped holes. Additional tool for Perforex machining centres BC and Perforex milling terminals MT.                            |
| 2 x tool holders SK30 ER25 1 x collet for thread tapper M3 1 x collet for drill, to fit 3 - 2 mm 1 x twist drill 2.6 mm 1 x machine thread tap M3 |
| Steel Stainless steel Aluminium Plastic                                                                                                           |
| 1 pc(s).                                                                                                                                          |
| 1.3                                                                                                                                               |
| 1.4                                                                                                                                               |
| 82077037                                                                                                                                          |
| 4028177938946                                                                                                                                     |
| EC002155                                                                                                                                          |
| EC002155                                                                                                                                          |
| 36609208                                                                                                                                          |
|                                                                                                                                                   |