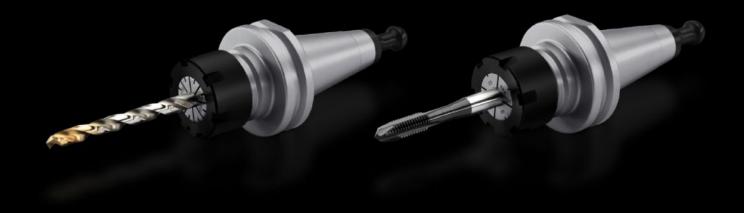

## AS 4050.058 - Machine thread tap set

Tool kit for making tapped holes.

## **Features**

| Model No.             | AS 4050.058                                                                                                            |
|-----------------------|------------------------------------------------------------------------------------------------------------------------|
| Design                | Machine thread tap set M10                                                                                             |
| Product description   | Tool kit for making tapped holes. Additional tool for Perforex machining centres BC and Perforex milling terminals MT. |
| Supply includes       | 2 x tool holders SK30 ER25                                                                                             |
|                       | 1 x collet for thread tapper M10                                                                                       |
|                       | 1 x collet for drill, to fit 9 - 8 mm                                                                                  |
|                       | 1 x twist drill 8.5 mm                                                                                                 |
|                       | 1 x machine thread tap M10                                                                                             |
| To fit Model No.      | 4050107                                                                                                                |
|                       | 4050108                                                                                                                |
|                       | 4050230                                                                                                                |
| Machinable material   | Steel                                                                                                                  |
|                       | Stainless steel                                                                                                        |
|                       | Aluminium                                                                                                              |
|                       | Plastic                                                                                                                |
| Packs of              | 1 pc(s).                                                                                                               |
| Net weight            | 1.4                                                                                                                    |
| Gross weight          | 1.46                                                                                                                   |
| Customs tariff number | 82077037                                                                                                               |
| EAN                   | 4028177938953                                                                                                          |
| ETIM 9                | EC002155                                                                                                               |
| ETIM 8                | EC002155                                                                                                               |
| ECLASS 8.0            | 36609208                                                                                                               |
|                       |                                                                                                                        |