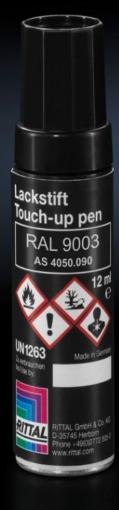

## SZ 4050.090 - Primer/paint

Primer/paint for touching up and repairing powder-coated and wet-painted surfaces, air-drying.

## Features

| Model No.             | SZ 4050.090                                                                       |
|-----------------------|-----------------------------------------------------------------------------------|
| Product description   | For touching up and repairing powder-coated and wet-painted surfaces, air-drying. |
| Colour                | RAL 9003 Signal white                                                             |
| Contents              | 12 ml                                                                             |
| Delivery form         | Touch-up pen                                                                      |
| Packs of              | 1 pc(s).                                                                          |
| Net weight            | 0.025                                                                             |
| Gross weight          | 0.03                                                                              |
| Customs tariff number | 32082090                                                                          |
| EAN                   | 4028177924055                                                                     |
| ETIM 9                | EC001899                                                                          |
| ETIM 8                | EC001899                                                                          |
| ECLASS 8.0            | 27409253                                                                          |
| -0EA33 0.0            | 27409233                                                                          |