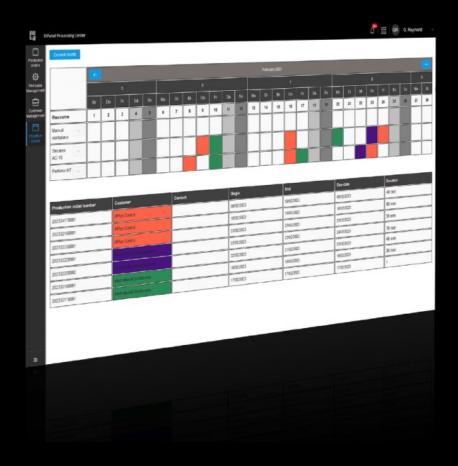

#### AS 4050.095 - RiPanel Processing Center

The RiPanel Processing Center from Rittal, in conjunction with EPLAN software, offers a seamless solution for the efficient management of production and machine orders. The production management tool ensures comprehensive process optimisation for complete planning confidence. Throughput times, errors and costs are significantly reduced. The production management tool comprises two modules: the layout tool and the job management module. The library integrated into the layout tool already contains a selection of 2D-modelled components from Rittal and may be extended as required. The job management module supports the management of production orders for registered Rittal machines.

### **Features**

| Supply includes       | Cloud-based application: RiPanel Processing Center Integral job management for managing production orders for registered Rittal machines Integral layout tool for configuring enclosures and mounting plates with components with production-relevant information for automated machining Component library with 2D Rittal components, extendible by creating enclosures, plates, components and drilling template models |
|-----------------------|---------------------------------------------------------------------------------------------------------------------------------------------------------------------------------------------------------------------------------------------------------------------------------------------------------------------------------------------------------------------------------------------------------------------------|
| Packs of              | 1 pc(s).                                                                                                                                                                                                                                                                                                                                                                                                                  |
| Net weight            | 0.01                                                                                                                                                                                                                                                                                                                                                                                                                      |
| Gross weight          | 0.01                                                                                                                                                                                                                                                                                                                                                                                                                      |
| Customs tariff number | 85234920                                                                                                                                                                                                                                                                                                                                                                                                                  |