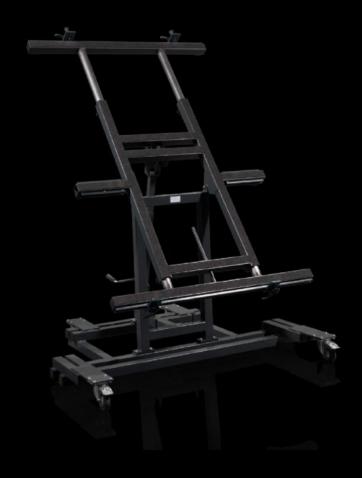

## AS 4050.200 - Assembly frame

The assembly frames are mobile, tiltable and (depending on the version) height-adjustable frames for assembling plates and enclosures.

#### **Features**

| Model No.                       | AS 4050.200                                                                                                                                                                                                                                                                                              |
|---------------------------------|----------------------------------------------------------------------------------------------------------------------------------------------------------------------------------------------------------------------------------------------------------------------------------------------------------|
| Design                          | 200 EN (electrically tilt-adjustable)                                                                                                                                                                                                                                                                    |
| Product description             | The assembly frames are mobile, tiltable and (depending on the version) height-adjustable frames for assembling plates and enclosures.                                                                                                                                                                   |
| Benefits                        | For ergonomic, back-friendly working Individually positionable in the workshop, as it is independent from the power network Minimum space requirements during non-use Simple handling due to four castors including total lock function Variable mounting plate attachment with a quick-release fastener |
| Technical specifications        | Tilt adjustment approx. 0 – 80°                                                                                                                                                                                                                                                                          |
| Supply includes                 | Assembly frame 1 clamping unit pack, bottom 1 clamping unit pack, top Charger unit Battery                                                                                                                                                                                                               |
| Note                            | With the assembly frame extension, a maximum machining area of 1900 x 1900 mm can be achieved.                                                                                                                                                                                                           |
| Machine dimensions              | Width: 1,400 mm<br>Depth: 1,250 mm                                                                                                                                                                                                                                                                       |
| Dimensions support surface max. | Width: 1,110 mm<br>Height: 1,900 mm                                                                                                                                                                                                                                                                      |
| Dimensions support surface min. | Width: 1,110 mm<br>Height: 1,230 mm                                                                                                                                                                                                                                                                      |
| Load capacity                   | 200 kg                                                                                                                                                                                                                                                                                                   |
|                                 |                                                                                                                                                                                                                                                                                                          |