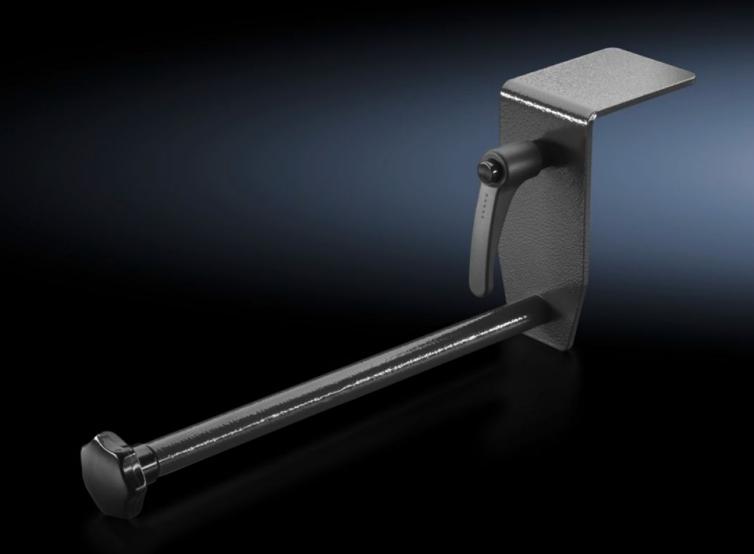

## AS 4050.216 - Wire reel holder for assembly frame

For adapting wire reels or drums on the assembly frames 150 MN, 200 EN and 300 ENH.