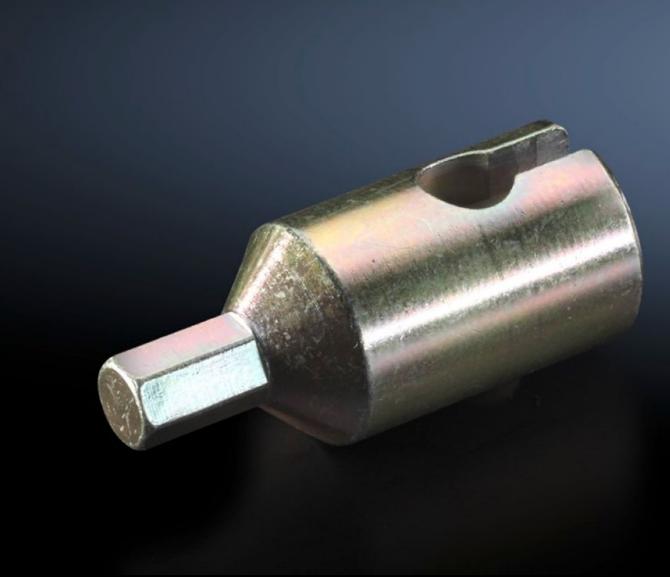

## AS 4050.218 - Screw adaptor for spindle hoist

For operating the assembly frame spindle drive using a cordless screwdriver. To fit assembly frame 150 MN.

## **Features**

| Model No.             | AS 4050.218                                                                                                |
|-----------------------|------------------------------------------------------------------------------------------------------------|
| Product description   | For operating the assembly frame spindle drive using a cordless screwdriver. To fit assembly frame 150 MN. |
| To fit Model No.      | 4050.150                                                                                                   |
| Packs of              | 1 pc(s).                                                                                                   |
| Net weight            | 0.13                                                                                                       |
| Gross weight          | 0.139                                                                                                      |
| Customs tariff number | 82079030                                                                                                   |
| EAN                   | 4028177804708                                                                                              |
| ETIM 9                | EC001231                                                                                                   |
| ETIM 8                | EC001231                                                                                                   |
| ECLASS 8.0            | 36659290                                                                                                   |