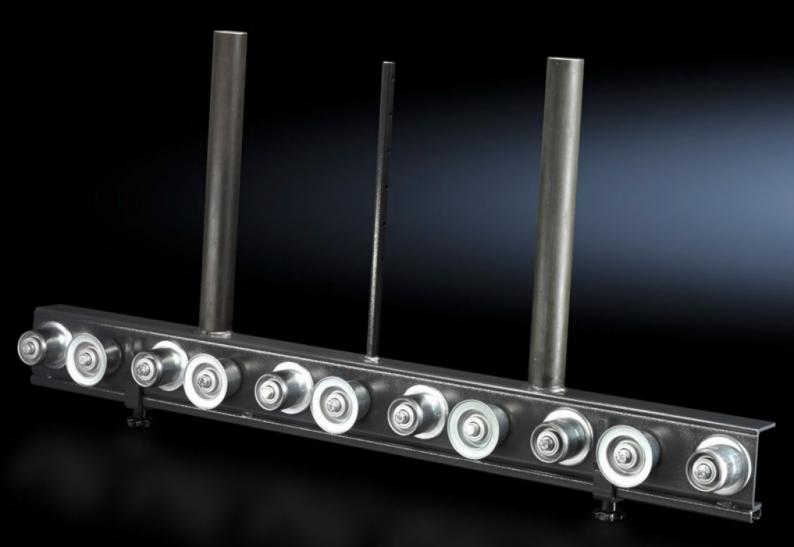

## AS 4050.220 - Roller conveyor for assembly frame

For inserting the mounting plate sideways into the enclosure. To fit assembly frame 300 ENH.