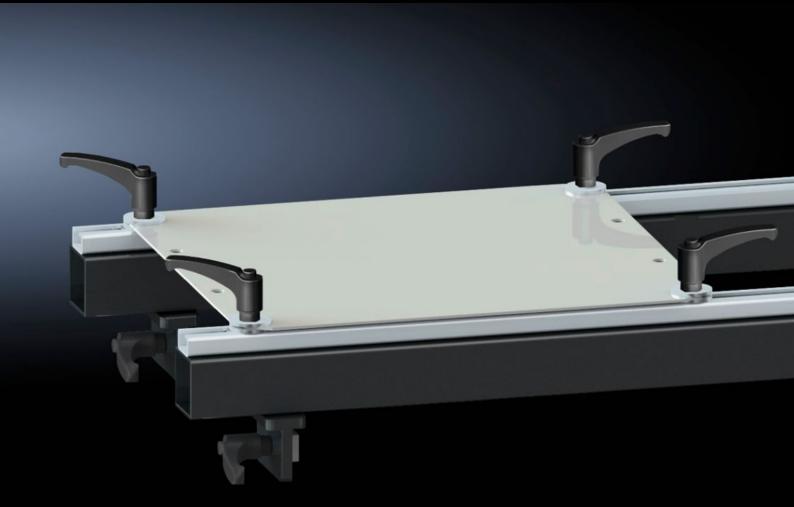

## AS 4050.221 - Set of brackets for assembly frame

For secure attachment of a mounting plate onto the assembly frames 150 MN, 200 EN and 300 ENH.

## **Features**

| Model No.             | AS 4050.221                                                                                 |
|-----------------------|---------------------------------------------------------------------------------------------|
| Product description   | For secure attachment of a mounting plate onto the assembly frames 150 MN, 200 EN, 300 ENH. |
| Supply includes       | 4 cover caps                                                                                |
|                       | 12 handles                                                                                  |
|                       | 2 holders                                                                                   |
|                       | 16 washers                                                                                  |
|                       | 12 sliding blocks                                                                           |
| To fit Model No.      | 4050.150                                                                                    |
|                       | 4050.200                                                                                    |
|                       | 4050.300                                                                                    |
| Packs of              | 1 pc(s).                                                                                    |
| Net weight            | 15.3                                                                                        |
| Gross weight          | 16                                                                                          |
| Customs tariff number | 73269098                                                                                    |
| EAN                   | 4028177806313                                                                               |
| ETIM 9                | EC001231                                                                                    |
| ETIM 8                | EC001231                                                                                    |
| ECLASS 8.0            | 36659290                                                                                    |
|                       |                                                                                             |